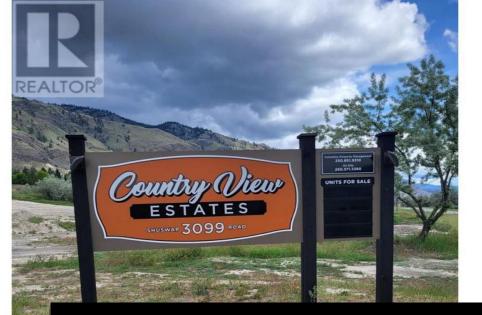

**3099 SHUSWAP Road 36 Kamloops British Columbia** South Thompson Valley

## \$126,900

Please see the Developers Disclosure statement attached - 45 bare land strata lots of various sizes starting at 4000 square feet and up. These lots are part of a MHP that has 60 units in totals. The Developer intends to firstly offer strata lots for sale to those tenants of the Development currently renting or leasing such strata lots and subsequently offer such strata lots for sale to the general public as an investment. The present owners collect a monthly pad rent from each unit located on the lot and that fee is increasing every year. Presently the monthly income ranges from \$420 to \$480. Any strata lot purchased by the general public will be subject to existing tenancies operated in accordance with the provisions of the Manufactured Home Park Tenancy Act. (id:6769)