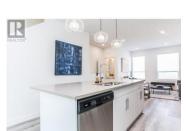

\*Please note, photos are similar too, unit shown in photos are Sigma - Light colour scheme while unit for sale is Epsilon - Dark.\* The Delta I plans at Academy Ridge have 3 bedrooms, 2.5 baths and come fully loaded, so just move in and enjoy. This townhome come standard with Whirlpool stainless steel appliances + washer/dryer, quartz counters, LED lighting, 9ft ceilings, window coverings, central heat/AC, gas BBQ hook up and an oversized tandem garage. Built around a green central park this development has lots of room to run and play. Within walking distance to UBCO, a mere 5 minute drive to YLW or all the shops one needs and the location just can't be beat! Low strata fees and 2 small dogs/cats or one big dog allowed. Give us a call today for a showing. (id:6769)