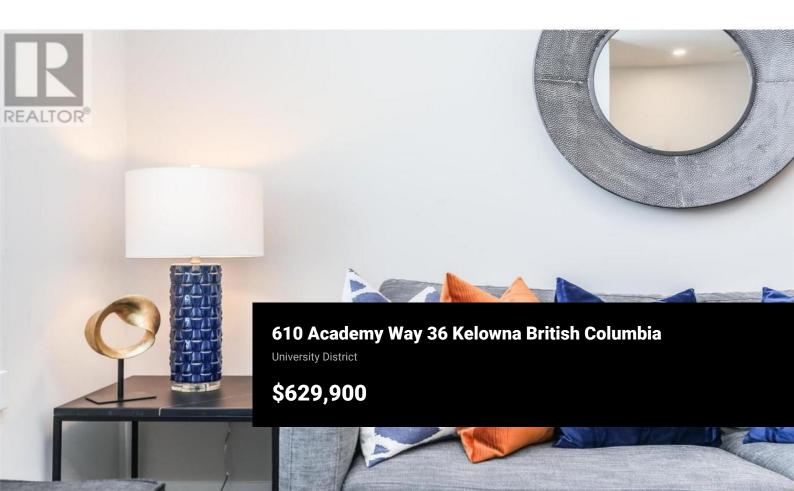

\*Please note, photos are similar too, unit shown in photos are Sigma - Light colour scheme while unit for sale is Epsilon - Dark.\* The Delta I plans at Academy Ridge have 3 bedrooms, 2.5 baths and come fully loaded, so just move in and enjoy. This townhome come standard with Whirlpool stainless steel appliances + washer/dryer, quartz counters, LED lighting, 9ft ceilings, window coverings, central heat/AC, gas BBQ hook up and an oversized tandem garage. Built around a green central park this development has lots of room to run and play. Within walking distance to UBCO, a mere 5 minute drive to YLW or all the shops one needs and the location just can't be beat! Low strata fees and 2 small dogs/cats or one big dog allowed. Give us a call today for a showing. (id:6769)