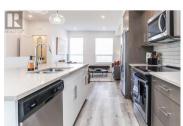

\*Please note, photos are similar too, unit shown in photos are Sigma - Light colour scheme while unit for sale is Epsilon - Dark.\* The Delta I plans at Academy Ridge have 3 bedrooms, 2.5 baths and come fully loaded, so just move in and enjoy. This townhome come standard with Whirlpool stainless steel appliances + washer/dryer, quartz counters, LED lighting, 9ft ceilings, window coverings, central heat/AC, gas BBQ hook up and an oversized tandem garage. Built around a green central park this development has lots of room to run and play. Within walking distance to UBCO, a mere 5 minute drive to YLW or all the shops one needs and the location just can't be beat! Low strata fees and 2 small dogs/cats or one big dog allowed. Give us a call today for a showing. (id:6769)