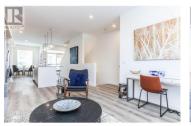

\*Please note, photos are similar too, unit shown in photos are Sigma - Light colour scheme while unit for sale is Epsilon - Dark.\* The Delta I plans at Academy Ridge have 3 bedrooms, 2.5 baths and come fully loaded, so just move in and enjoy. This townhome come standard with Whirlpool stainless steel appliances + washer/dryer, quartz counters, LED lighting, 9ft ceilings, window coverings, central heat/AC, gas BBQ hook up and an oversized tandem garage. Built around a green central park this development has lots of room to run and play. Within walking distance to UBCO, a mere 5 minute drive to YLW or all the shops one needs and the location just can't be beat! Low strata fees and 2 small dogs/cats or one big dog allowed. Give us a call today for a showing. (id:6769)