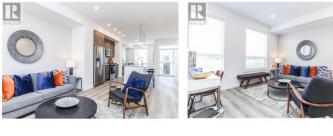

\*Please note, photos are similar too, unit shown in photos are Sigma - Light colour scheme while unit for sale is Epsilon - Dark.\* The Delta I plans at Academy Ridge have 3 bedrooms, 2.5 baths and come fully loaded, so just move in and enjoy. This townhome come standard with Whirlpool stainless steel appliances + washer/dryer, quartz counters, LED lighting, 9ft ceilings, window coverings, central heat/AC, gas BBQ hook up and an oversized tandem garage. Built around a green central park this development has lots of room to run and play. Within walking distance to UBCO, a mere 5 minute drive to YLW or all the shops one needs and the location just can't be beat! Low strata fees and 2 small dogs/cats or one big dog allowed. Give us a call today for a showing. (id:6769)