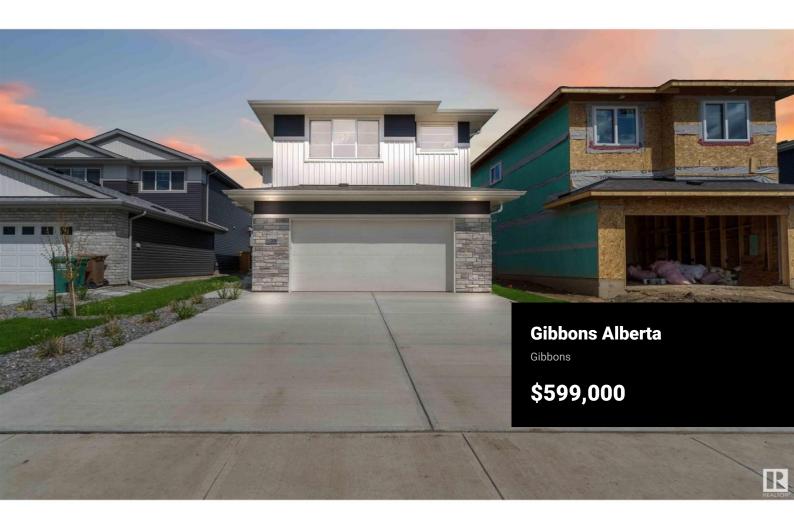

Pre-Sale Available! Welcome to Model JULIAN! This 1,701 sq. ft. 2-story home will be ready to enjoy on/or before Christmas in the beautiful Heartland Meadows community of Gibbons. Arrive on time to choose your finishes, including exterior color, flooring, cabinets, and light fixtures. The home will feature a side entrance, a triple car garage, and an EV charging station outlet. Measurements are based on the builder's plan. Pictures are based on a previous build, but you can see a live product in a nearby municipality. Some pictures are virtually staged (id:6769)