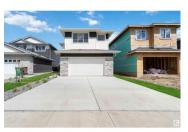

Pre-Sale Available! Welcome to Model JULIAN! This 1,701 sq. ft. 2-story home will be ready to enjoy on/or before Christmas in the beautiful Heartland Meadows community of Gibbons. Arrive on time to choose your finishes, including exterior color, flooring, cabinets, and light fixtures. The home will feature a side entrance, a triple car garage, and an EV charging station outlet. Measurements are based on the builder's plan. Pictures are based on a previous build, but you can see a live product in a nearby municipality. Some pictures are virtually staged (id:6769)