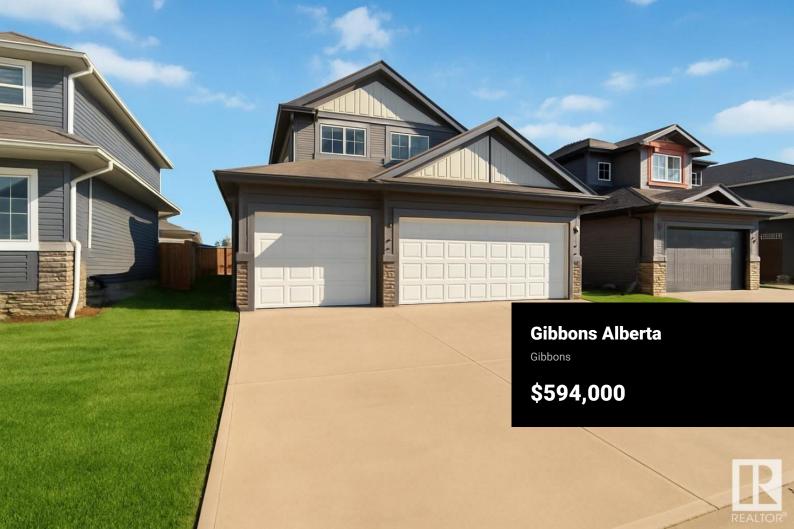

Welcome to the Julian by Dynasty Home Builder, a stunning brand-new 1,831 sq. ft. two-storey home in Heartland Meadows! Designed for modern living, this home features a triple-car garage with a convenient walk-through pantry leading to a stylish chef's kitchen with quartz countertops. The main floor has durable vinyl plank flooring, while the upper level includes three spacious bedrooms, an upper-floor laundry, and a Jack and Jill bathroom connecting the two kids' bedrooms for added convenience. A separate side entrance provides potential for a future basement suite, adding incredible versatility. Plus, enjoy nice views as this home backs onto a soccer field and enjoy the pond on the front end . As a bonus, receive a \$3,500 appliance credit to customize your dream space. Quality craftsmanship, modern finishes, and an unbeatable location ! (id:6769)