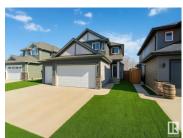

Welcome to the Julian by Dynasty Home Builder, a stunning brand-new 1,831 sq. ft. two-storey home in Heartland Meadows! Designed for modern living, this home features a triple-car garage with a convenient walk-through pantry leading to a stylish chef's kitchen with quartz countertops. The main floor has durable vinyl plank flooring, while the upper level includes three spacious bedrooms, an upper-floor laundry, and a Jack and Jill bathroom connecting the two kids' bedrooms for added convenience. A separate side entrance provides potential for a future basement suite, adding incredible versatility. Plus, enjoy nice views as this home backs onto a soccer field and enjoy the pond on the front end . As a bonus, receive a \$3,500 appliance credit to customize your dream space. Quality craftsmanship, modern finishes, and an unbeatable location ! (id:6769)