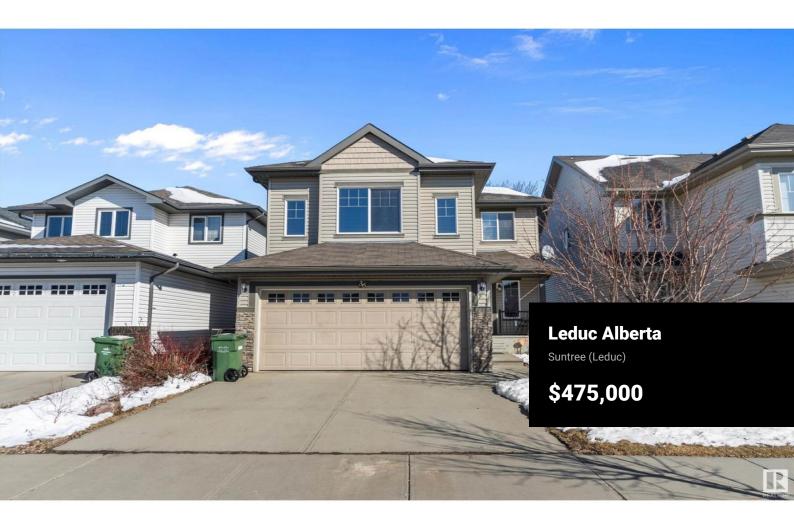

Welcome to this beautifully maintained Suntree home on a quiet street with no rear neighbors! The open-concept main floor features a large entrance with a built-in bench, a spacious living room with a cozy gas fireplace, and an eat-in kitchen with ample cupboard space, a raised granite island, a gas stove, and a large corner pantry. The dining nook leads to a raised deck overlooking the private backyard. A half bath and laundry room complete the main level. Upstairs, enjoy a bright bonus room with high ceilings, three generous bedrooms, and a full bath. The oversized primary suite boasts a massive walk-in closet and a spa-like ensuite with a jetted tub and a separate shower. The unfinished basement is ready for your personal touch! Located near schools, walking paths, playgrounds, and Suntree Pond, this home is perfect for any family. (id:6769)