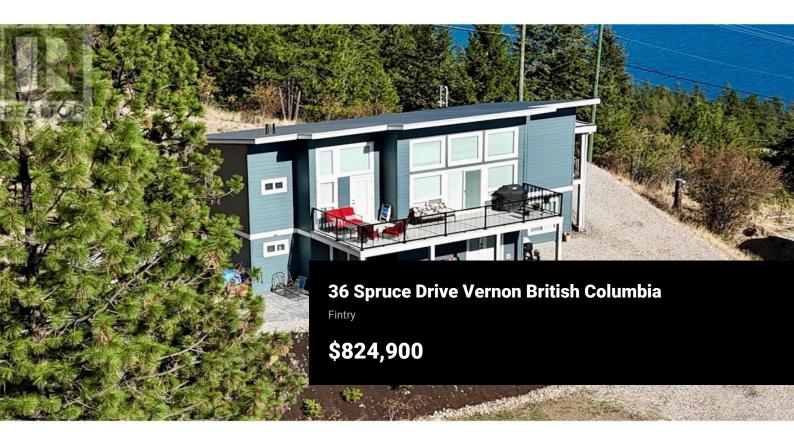

A Beautiful Walkout Rancher with Stunning Mountain and Lake Views, which is nestled in the serene Westshore Estates. This nearly new build with central air and hot water on demand, offers the perfect blend of modern living and natural beauty. Situated on a 0.23-acre lot, this walkout rancher boasts privacy along with breathtaking mountain and lake views. Open concept living, providing a spacious living, dining, and kitchen area that is designed for entertaining, with seamless access to a large south-facing deck. Imagine hosting friends and family while taking in the stunning vistas. The primary bedroom features a well-appointed ensuite and direct access to the deck, creating a private oasis to enjoy your morning coffee with a view. A second bedroom on the main floor also offers back deck access, providing comfort and convenience for guests or family members. The lower level is thoughtfully designed as an in-law suite, complete with a kitchenette, laundry facilities, and a large covered deck, perfect for enjoying the scenic surroundings Westshore Estate is a haven for outdoor enthusiasts. With easy access to hiking and biking trails, boat launches, and several nearby beaches, you'll have endless opportunities to explore and enjoy the great outdoors. Experience the splendor of nature in this beautiful Westshore Estate home. Whether you're looking for a peaceful retreat or a pl...