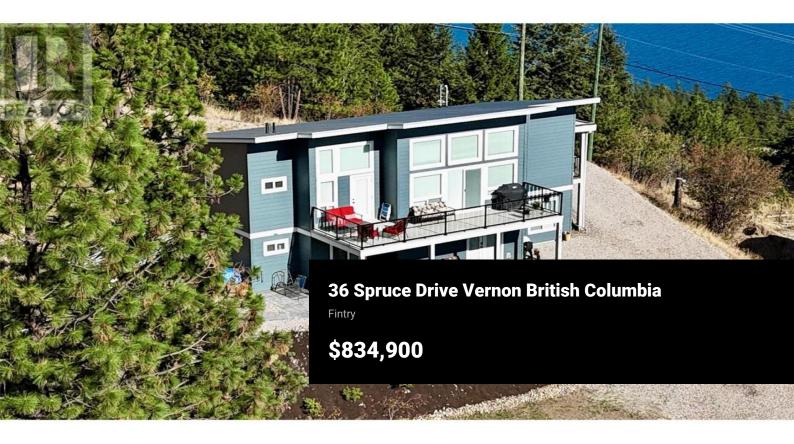

Beautiful Walkout Rancher with Stunning Mountain and Lake Views. Nestled in the serene Westshore Estate, this nearly new build offers the perfect blend of modern living and natural beauty. Situated on a 0.23-acre lot, this walkout rancher boasts privacy and breathtaking mountain and lake views. With open concept living, the spacious living, dining, and kitchen area is designed for entertaining, with seamless access to a large south-facing deck. Imagine hosting friends and family while taking in the stunning vistas. The primary bedroom features a well-appointed ensuite and direct access to the deck, creating a private oasis to enjoy your morning coffee with a view. A second bedroom on the main floor also offers back deck access, providing comfort and convenience for guests or family members. The lower level is thoughtfully designed as an in-law suite, complete with a kitchenette, laundry facilities, and a large covered deck, perfect for enjoying the scenic surroundings Westshore Estate is a haven for outdoor enthusiasts. With easy access to hiking and biking trails, boat launches, and several nearby beaches, you'll have endless opportunities to explore and enjoy the great outdoors. Experience the splendor of nature in this beautiful Westshore Estate home. Whether you're looking for a peaceful retreat or a place to entertain, this property has it all. (id:6769)