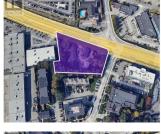

## 360 Mills Road Kelowna British Columbia Rutland North

\$12,500,000

ALTOP

Rare opportunity for a HOTEL site with potential to build up to 13 storey and offering over 300 Ft. Highway frontage. It has excellent exposure to Highway 97 and 8 mins to the international Airport and University Campus. The strategic location and layout of the site boost to achieve 200 rooms with 185 + parking stalls based on the preferred mix. The proposed design provides access from Mills rd that includes hotel and parking access. The dynamic building design facilitates ground oriented commercial units and provides parking behind the tower allowing a raised pool/green space above the parkade for use by the hotel. The gross land area 1.159 acres (50486.04 SF) has been supported by the City for the HOTEL and has close proximity to Walmart, Canadian Tire, Home Depot, Marks, Shoppers Drug Mart, Dollarama, A&W, Tim Hortons, & McDonald's. 50 mins to BIG WHITE SKI RESORT. (id:6769)