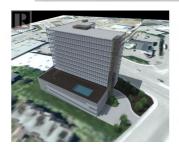

## 360 Mills Road Kelowna British Columbia Rutland North

\$12,500,000

ALTOP

Rare opportunity for a HOTEL site with potential to build up to 13 storey and offering over 300 Ft. Highway frontage. It has excellent exposure to Highway 97 and 8 mins to the international Airport and University Campus. The strategic location and layout of the site boost to achieve 200 rooms with 185 + parking stalls based on the preferred mix. The proposed design provides access from Mills rd that includes hotel and parking access. The dynamic building design facilitates ground oriented commercial units and provides parking behind the tower allowing a raised pool/green space above the parkade for use by the hotel. The gross land area 1.159 acres (50486.04 SF) has been supported by the City for the HOTEL and has close proximity to Walmart, Canadian Tire, Home Depot, Marks, Shoppers Drug Mart, Dollarama, A&W, Tim Hortons, & McDonald's. 50 mins to BIG WHITE SKI RESORT. (id:6769)