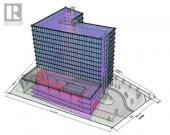

## 360 Mills Road Kelowna British Columbia Rutland North

\$12,500,000

ALTOP

Rare opportunity for a HOTEL site with potential to build up to 13 storey and offering over 300 Ft. Highway frontage. It has excellent exposure to Highway 97 and 8 mins to the international Airport and University Campus. The strategic location and layout of the site boost to achieve 200 rooms with 185 + parking stalls based on the preferred mix. The proposed design provides access from Mills rd that includes hotel and parking access. The dynamic building design facilitates ground oriented commercial units and provides parking behind the tower allowing a raised pool/green space above the parkade for use by the hotel. The gross land area 1.159 acres (50486.04 SF) has been supported by the City for the HOTEL and has close proximity to Walmart, Canadian Tire, Home Depot, Marks, Shoppers Drug Mart, Dollarama, A&W, Tim Hortons, & McDonald's. 50 mins to BIG WHITE SKI RESORT. (id:6769)