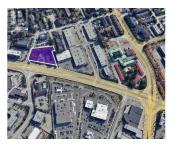

## 360 Mills Road Kelowna British Columbia Rutland North

\$12,500,000

ALTOP

Rare opportunity for a HOTEL site with potential to build up to 13 storey and offering over 300 Ft. Highway frontage. It has excellent exposure to Highway 97 and 8 mins to the international Airport and University Campus. The strategic location and layout of the site boost to achieve 200 rooms with 185 + parking stalls based on the preferred mix. The proposed design provides access from Mills rd that includes hotel and parking access. The dynamic building design facilitates ground oriented commercial units and provides parking behind the tower allowing a raised pool/green space above the parkade for use by the hotel. The gross land area 1.159 acres (50486.04 SF) has been supported by the City for the HOTEL and has close proximity to Walmart, Canadian Tire, Home Depot, Marks, Shoppers Drug Mart, Dollarama, A&W, Tim Hortons, & McDonald's. 50 mins to BIG WHITE SKI RESORT. (id:6769)