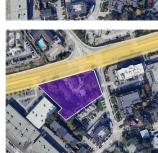

## 360 Mills Road Kelowna British Columbia Rutland North

\$12,500,000

ALTOP

Rare opportunity for a HOTEL site with potential to build up to 13 storey and offering over 300 Ft. Highway frontage. It has excellent exposure to Highway 97 and 8 mins to the international Airport and University Campus. The strategic location and layout of the site boost to achieve 200 rooms with 185 + parking stalls based on the preferred mix. The proposed design provides access from Mills rd that includes hotel and parking access. The dynamic building design facilitates ground oriented commercial units and provides parking behind the tower allowing a raised pool/green space above the parkade for use by the hotel. The gross land area 1.159 acres (50486.04 SF) has been supported by the City for the HOTEL and has close proximity to Walmart, Canadian Tire, Home Depot, Marks, Shoppers Drug Mart, Dollarama, A&W, Tim Hortons, & McDonald's. 50 mins to BIG WHITE SKI RESORT. (id:6769)