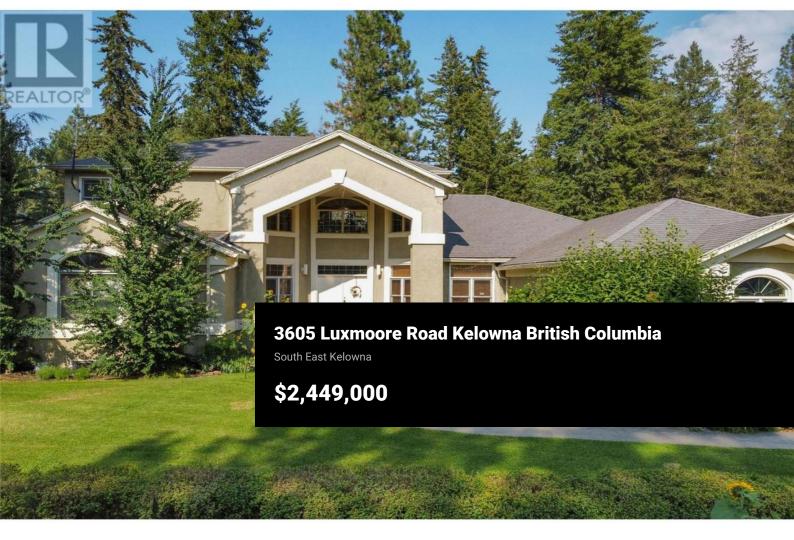

1.98 acres in a tranquil location in SE Kelowna -This open concept home offers country living at its best. Walk through the stunning entrance way and enter the spacious living room with a vaulted ceiling. Steps away is the kitchen + family room offering an ideal home for a family or entertaining guests. The large primary bedroom (complete with a soaker tub in the ensuite) extends out to a deck where the connection to nature is steps away. Comfort and peace are in abundance. The land is flat and surrounded by trails and nature. For the equestrian enthusiast, this property is ideal! You can hack your horse right off the property and never touch a road. Fenced and cross fenced paddocks with 2 stall barn and tack room, with power. This property is an open canvas - zoned RR1 it is not in the ALR. As a bonus there are two successful businesses here - a flourishing vacation rental and Metropolis Wine Tours! Websites, vans and furniture can all be purchased. (id:6769)