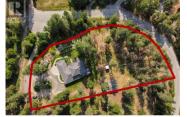

1.98 acres in a tranquil location in SE Kelowna -This open concept home offers country living at its best. Walk through the stunning entrance way and enter the spacious living room with a vaulted ceiling. Steps away is the kitchen + family room offering an ideal home for a family or entertaining guests. The large primary bedroom (complete with a soaker tub in the ensuite) extends out to a deck where the connection to nature is steps away. Comfort and peace are in abundance. The land is flat and surrounded by trails and nature. For the equestrian enthusiast, this property is ideal! You can hack your horse right off the property and never touch a road. Fenced and cross fenced paddocks with 2 stall barn and tack room, with power. This property is an open canvas - zoned RR1 it is not in the ALR. As a bonus there are two successful businesses here - a flourishing vacation rental and Metropolis Wine Tours! Websites, vans and furniture can all be purchased. (id:6769)