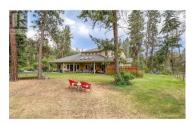

1.98 acres in a tranquil location in SE Kelowna -This open concept home offers country living at its best. Walk through the stunning entrance way and enter the spacious living room with a vaulted ceiling. Steps away is the kitchen + family room offering an ideal home for a family or entertaining guests. The large primary bedroom (complete with a soaker tub in the ensuite) extends out to a deck where the connection to nature is steps away. Comfort and peace are in abundance. The land is flat and surrounded by trails and nature. For the equestrian enthusiast, this property is ideal! You can hack your horse right off the property and never touch a road. Fenced and cross fenced paddocks with 2 stall barn and tack room, with power. This property is an open canvas - zoned RR1 it is not in the ALR. As a bonus there are two successful businesses here - a flourishing vacation rental and Metropolis Wine Tours! Websites, vans and furniture can all be purchased. (id:6769)