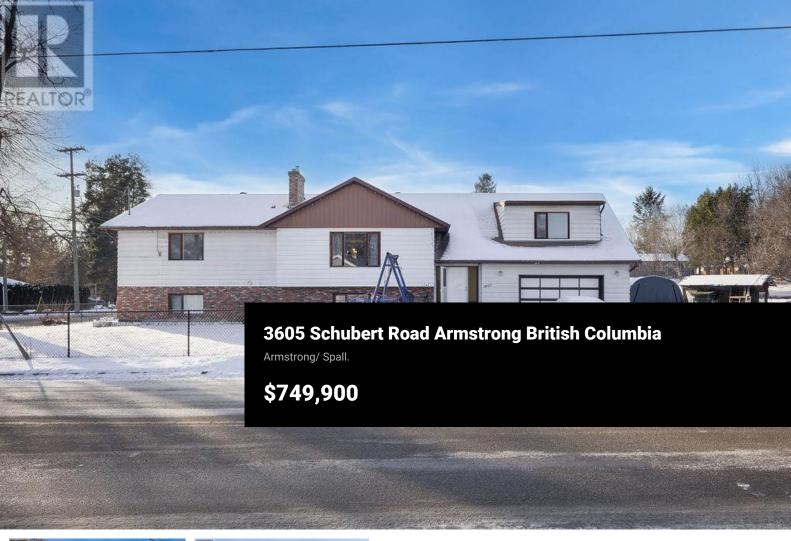

Remarkable Armstrong opportunity, 6 bedroom split level home on almost a half an acre with HUGE detached shop and suite! Main level offering a huge open living room with cedar vaulted ceiling and cozy gas fireplace, open dining/living/kitchen concept with loads of room for the whole family, 3 bedrooms and 4 pc main bath. Massive primary bedroom suite is above the double garage and offers 2 closets, 2 walk-in closets, a 3 piece ensuite and two vanities at either end. Basement level offers a bright and open 2 bedroom suite with separate laundry, newer high efficiency furnace, on demand hot water and A/C. Almost 1/2 acre, corner lot, with loads of parking and a HUGE 24x32 dream shop with 12 foot ceiling. Incredible location close to all schools, local recreation, parks, and city transit. (id:6769)