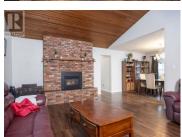

Remarkable Armstrong opportunity, 6 bedroom split level home on almost a half an acre with HUGE detached shop and suite! Main level offering a huge open living room with cedar vaulted ceiling and cozy gas fireplace, open dining/living/kitchen concept with loads of room for the whole family, 3 bedrooms and 4 pc main bath. Massive primary bedroom suite is above the double garage and offers 2 closets, 2 walk-in closets, a 3 piece ensuite and two vanities at either end. Basement level offers a bright and open 2 bedroom suite with separate laundry, newer high efficiency furnace, on demand hot water and A/C. Almost 1/2 acre, corner lot, with loads of parking and a HUGE 24x32 dream shop with 12 foot ceiling. Incredible location close to all schools, local recreation, parks, and city transit. (id:6769)