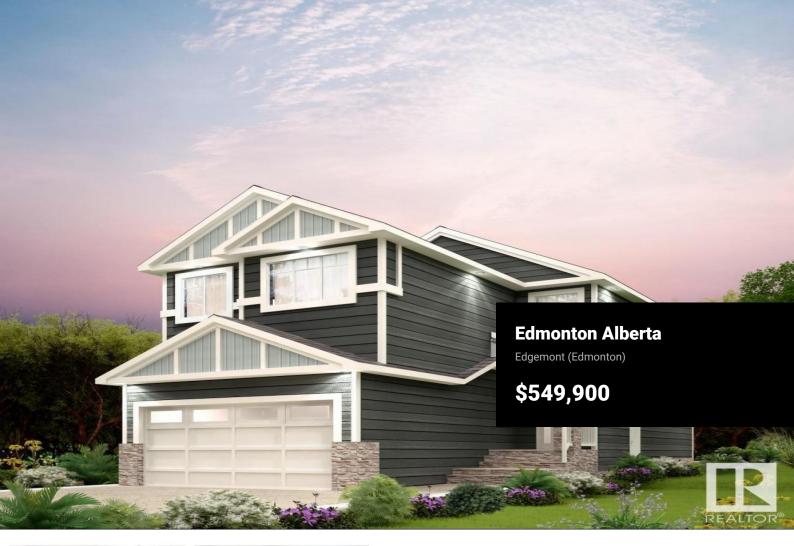

Ellis Greens is surrounded by community playgrounds, parks, and trails, including the beautiful Wedgewood Creek Ravine. Nearby recreation centers like Terwillegar Community Recreation Centre and others offer various activities, and you can also explore attractions like golf courses, the Edmonton Corn Maze, and the University of Alberta Botanical Gardens. The Brattle-Z home features a SIDE ENTRANCE, 3 bedrooms, 2.5 bathrooms and an expansive walk-in closet in the master bedroom. Enjoy extra living space on the main floor with the laundry room on the second floor. The 9-foot ceilings and quartz countertops throughout blends style and functionality for your family to build endless memories. \*\*PLEASE NOTE\*\* PICTURES ARE OF SIMILAR HOME; ACTUAL HOME, PLANS, FIXTURES, AND FINISHES MAY VARY AND ARE SUBJECT TO AVAILABILITY/CHANGES WITHOUT NOTICE. (id:6769)