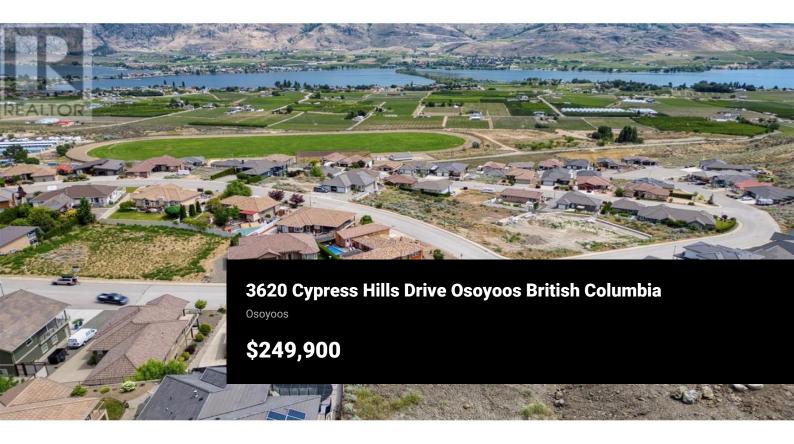

BUILD YOUR DREAM HOME on this spacious building Lot located in the outstanding Dividend Ridge, an area of executive homes on one of the finest subdivisions in Osoyoos, just a short golf cart drive to the first tee of the Osoyoos Golf and Country Club's 36 hole golf course. Buy now to build your dream home on this beautiful spot, or hold for the future. This sloping lot is perfect for a rancher with a full walk out basement, one of the most desirable layouts. East facing property, it offers panoramic views of Osoyoos Lake and great views the town. Conveniently close to the High School and just a 5-minute drive to the lake, the beach, boating, golf, shopping, boutiques, restaurants, and all amenities. A building scheme is in place, ensuring a community of high-quality homes with all underground services. (id:6769)