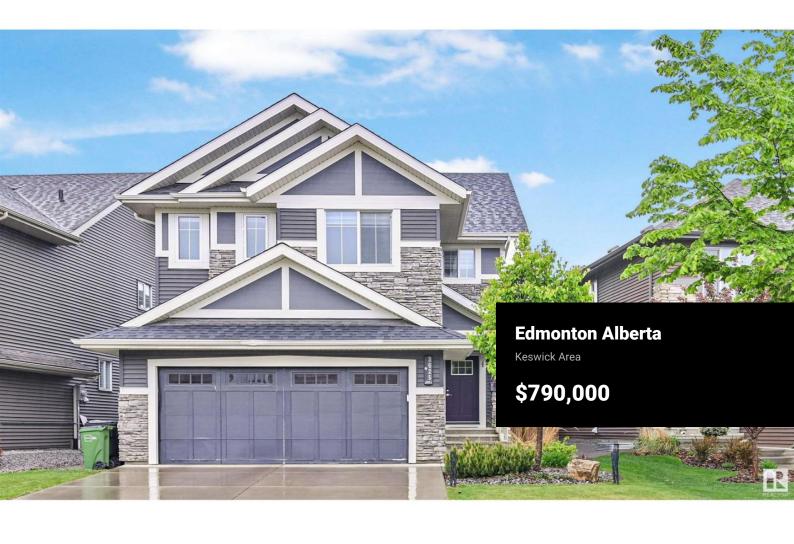

Upgraded & contemporary home in prestigious Keswick on The River that is turn- key-ready! Main floor boasts bedrm/den & 4pc bathrm (perfect for extended family). Open concept living rm w/ feature electric fireplace, spacious dining nook & elegant kitchen boasting full-height cabinetry, massive quartz island, stainless steel appliances (new hoodfan & d/w) & spacious pantry. Upstairs find a bright bonus room w/ Irg windows. Primary retreat has partial park views (like bonus rm) & generous sized walk-in closet & 5pc spa ensuite. 2 addtl bedrms, 4pc bathrm & walk-in laundry rm complete this level. Permitted basement provides addtl living space, 2 more bedrms & a 4th full bathrm. 2,900sf total living space w/ no work: professional landscaping, comp deck w/ pergola, sleek window coverings, efficient mechanical & finished basement! Great school, grocery, retail, restaurants, medical, gyms within the immediate area. Trails & parks throughout the community (Keswick Playground 3 doors down). Perfect family home! (id:6769)