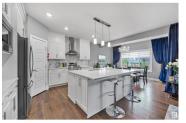

Upgraded & contemporary home in prestigious Keswick on The River that is turn- key-ready! Main floor boasts bedrm/den & 4pc bathrm (perfect for extended family). Open concept living rm w/ feature electric fireplace, spacious dining nook & elegant kitchen boasting full-height cabinetry, massive quartz island, stainless steel appliances (new hoodfan & d/w) & spacious pantry. Upstairs find a bright bonus room w/ Irg windows. Primary retreat has partial park views (like bonus rm) & generous sized walk-in closet & 5pc spa ensuite. 2 addtl bedrms, 4pc bathrm & walk-in laundry rm complete this level. Permitted basement provides addtl living space, 2 more bedrms & a 4th full bathrm. 2,900sf total living space w/ no work: professional landscaping, comp deck w/ pergola, sleek window coverings, efficient mechanical & finished basement! Great school, grocery, retail, restaurants, medical, gyms within the immediate area. Trails & parks throughout the community (Keswick Playground 3 doors down). Perfect family home! (id:6769)