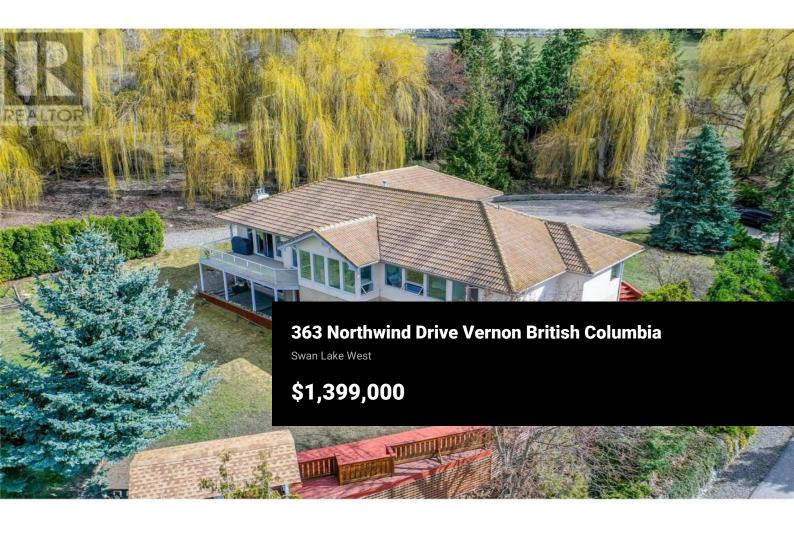

Discover an extraordinary opportunity within Vernon's prestigious Stepping Stones Estates. On 2.2-acres, this property offers unparalleled privacy, breathtaking valley & lake vistas, & expansive space. It's a versatile canvas for your Okanagan lifestyle. This impressive 4,187 sq ft custom home boasts 6 beds & 6 baths, configured as two distinct living areas. Each level has its own private entrance & full amenities. An internal staircase connects these levels, allowing effortless use as a single, expansive family home, or easy division for multi-generational living, a high-earning Airbnb, or a private rental suite. The main level features 3 bed/3 bath layout, spacious living areas, office, & family room opening to an expansive view deck. The walk-out lower level provides comfort & privacy, with its own full kitchen, living room, 3 beds & 3 baths. Imagine the flexibility: separate income streams, dedicated space for in-laws, or a luxurious guest retreat. The outdoor paradise complements the interior. Beyond panoramic views, find established perennial gardens, fruit trees, & ample space for outdoor living. A detached workshop & generous parking, including RV space, cater to hobbies. While retaining its original character, this home offers a unique chance to infuse personal style & create the luxury estate of your dreams. Embrace the quiet serenity of Stepping Stones, minute...