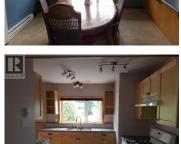

## 3634 FIRECREEK Avenue Terrace British Columbia \$2,100,000

R

Large family home on over 10 acres offering 3300 sq ft full basement home and only minutes from town. Main floor features 3 bedrooms, primary c/w walkin closet & 4 pee ensuite, kitchen with maple cabinets, skylight in the dining room, hrdwd floors in the living room and large 18 x 28 covered patio. Basement offers a 1 bedroom suite with kitchen and dining are plus large 19 x 26 living rm. Upgrades throughout the home including exterior upgrades to hardi plank siding, roof shingles and masonry block. Property is fully fenced and mountain views can be enjoyed of the surrounding mountains. For the investor property has subdivision potential with proposal on file creating 4 small acreages plus a couple smaller building lots. (id:6769)