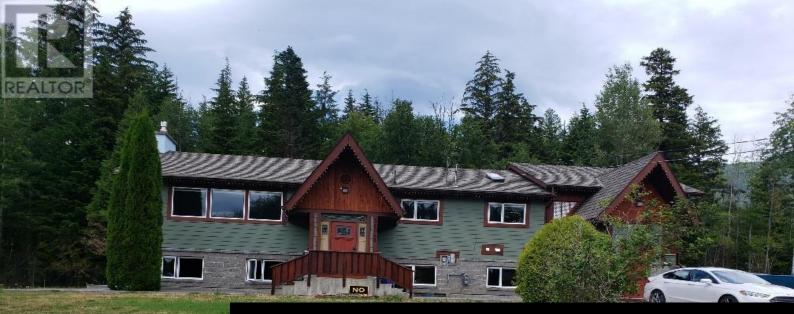

## 3634 FIRECREEK Avenue Terrace British Columbia \$2,100,000

R

Large family home on over 10 acres offering 3300 sq ft full basement home and only minutes from town. Main floor features 3 bedrooms, primary c/w walkin closet & 4 pee ensuite, kitchen with maple cabinets, skylight in the dining room, hrdwd floors in the living room and large 18 x 28 covered patio. Basement offers a 1 bedroom suite with kitchen and dining are plus large 19 x 26 living rm. Upgrades throughout the home including exterior upgrades to hardi plank siding, roof shingles and masonry block. Property is fully fenced and mountain views can be enjoyed of the surrounding mountains. For the investor property has subdivision potential with proposal on file creating 4 small acreages plus a couple smaller building lots. (id:6769)