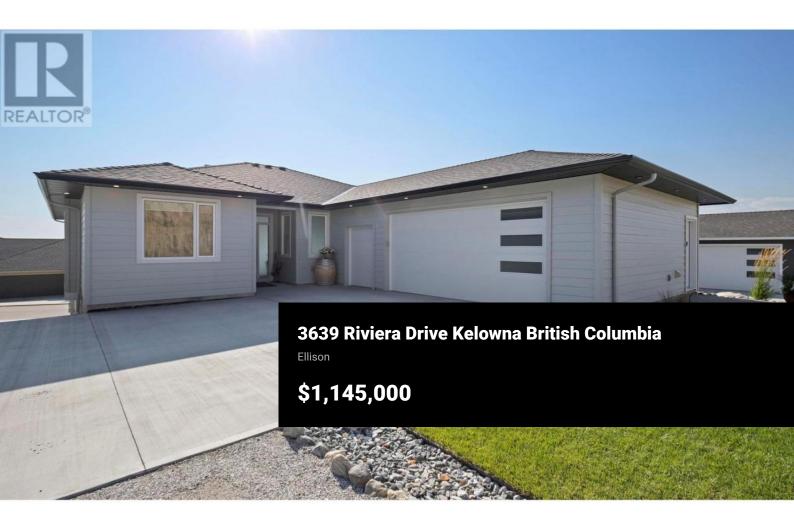

is situated right in the beautiful Sunset Ranch community, next to the Sunset Ranch Golf & Country Club. This home will check all of the boxes with an oversized double (with toy garage) attached garage, ample additional parking, a walkout basement, valley views from your deck & many more inside extras with customized home upgrades including custom kitchen cabinets, electronic blinds, Bosch appliances, 2 natural gas BBQ hook-ups, luxury vinyl flooring & new water softener. Enjoy summer nights on your deck with views of Duck Lake and a peek-a-boo view of Okanagan Lake. Located in a quiet gated community, your new home is near multiple golf courses & outdoor amenities but also in close proximity to wineries, the Kelowna Airport, the Airport Village and a short distance to Kelowna's core for all your essentials. (id:6769)