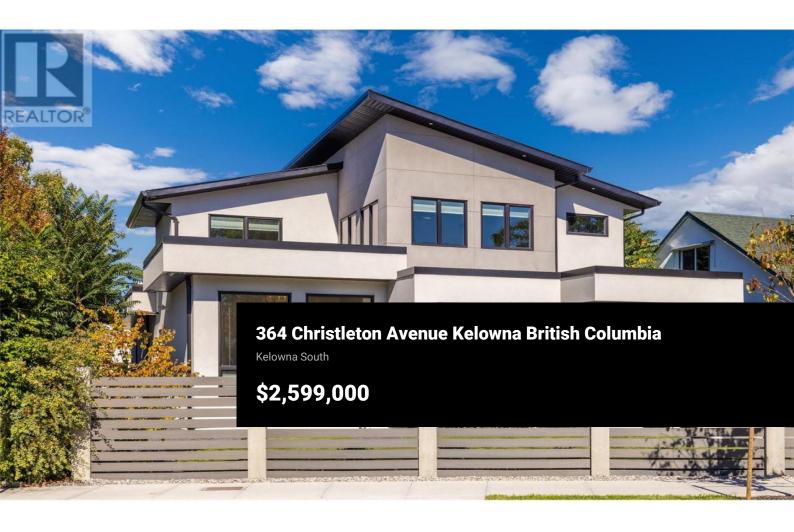

Discover your dream home in the heart of Kelowna! Built in 2019, this modern residence is perfectly situated in the desirable hospital area, steps from serene Strathcona Park, one block from the beach, and right on the Abbott Bike Corridor. Offering unmatched convenience and charm, this home combines sleek design with an unbeatable location. With soaring 16-foot ceilings and an open-concept layout, the home boasts a bright, contemporary design perfect for families, professionals, or entertainers. Featuring three bedrooms, three bathrooms, and luxurious touches throughout, it's built for comfort and practicality. Enjoy three-zone air conditioning and heating for customized comfort, plus hot water on demand for maximum efficiency. The gourmet kitchen impresses with a modern layout, ample storage, a butler's kitchen, and a side-by-side fridge freezer. For the wine connoisseur, it offers a 144 bottle temperature controlled wine cellar. The spacious master suite is a private retreat with a large walk-in closet and its own laundry facilities. Outside, a fully fenced yard provides privacy and security, while low-maintenance landscaping with underground irrigation and raised garden beds adds charm and functionality. Don't miss your chance to own this exceptional property-schedule your private showing today! (id:6769)