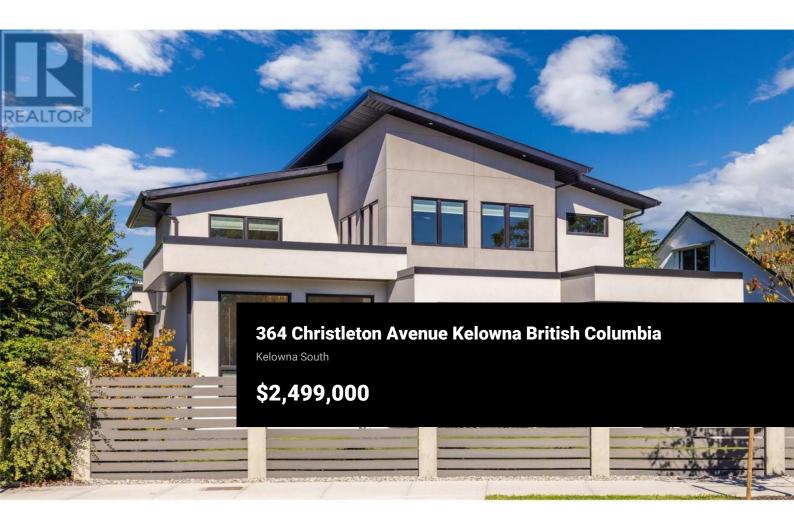

Discover your dream home in the heart of Kelowna! Built in 2019, this modern residence is perfectly situated in the desirable hospital area, steps from serene Strathcona Park, one block from the beach, and right on the Abbott Bike Corridor. Offering unmatched convenience and charm, this home combines sleek design with an unbeatable location. With soaring 16-foot ceilings and an open-concept layout, the home boasts a bright, contemporary design perfect for families, professionals, or entertainers. Featuring three bedrooms, three bathrooms, and luxurious touches throughout, it's built for comfort and practicality. Enjoy three-zone air conditioning and heating for customized comfort, plus hot water on demand for maximum efficiency. The gourmet kitchen impresses with a modern layout, ample storage, a butler's kitchen, and a side-by-side fridge freezer. For the wine connoisseur, it offers a 144 bottle temperature controlled wine cellar. The spacious master suite is a private retreat with a large walk-in closet and its own laundry facilities. Outside, a fully fenced yard provides privacy and security, while low-maintenance landscaping with underground irrigation and raised garden beds adds charm and functionality. Don't miss your chance to own this exceptional property-schedule your private showing today! (id:6769)