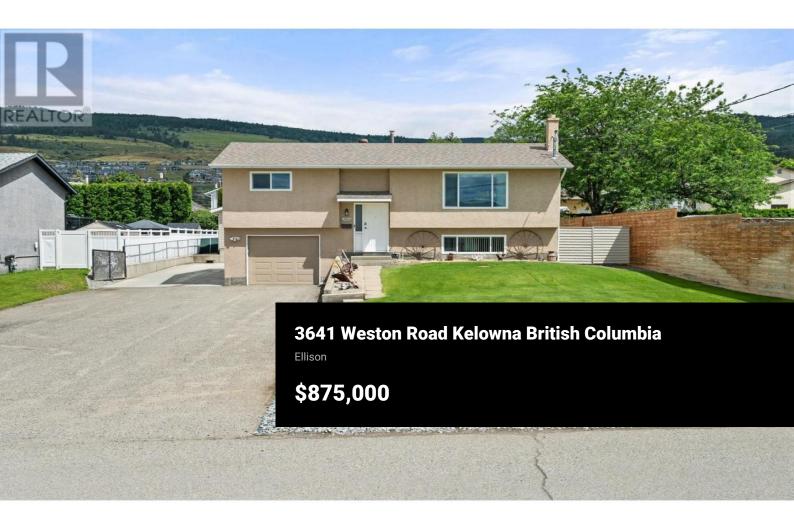

Incredible Opportunity! Priced to Sell - Move-In Ready! If you're looking for an amazing workshop space with a cozy home to match, this property in Kelowna's Ellison neighborhood is the one! Designed for those who need ample workspace and parking, this lot offers endless possibilities, including parking for an RV, semi-truck, and more. The true gem here is the massive workshop: a 25' x 29' space with 12' ceilings, ideal for mechanics, fabricators, or anyone with big projects in mind. Outfitted with 240V welding power, plumbing for compressed air, a walk-in cooler, 12' double doors, and a 4' mezzanine, this workshop is a rare find for enthusiasts and professionals alike. Home Highlights 1,800 sq ft with 3 bedrooms and 2 baths, perfect for comfortable living Recently upgraded to 200 amp electrical service Energyefficient vinyl windows, insulated plumbing, and a sunroom with storm windows Opportunity to be suited downstairs Convenient attached single garage Outdoor Amenities Large green space with potential for a pool. Irrigated raised garden beds for easy gardening, Area wired for hot tub installation Fresh concrete patio, ideal for an outdoor kitchen or entertaining area, Extra parking for your recreational toys in the backyard. Enjoy the best of both worlds with this property: peaceful, spacious country living just minutes from YLW airport, Ellison Elementary School + Suns...