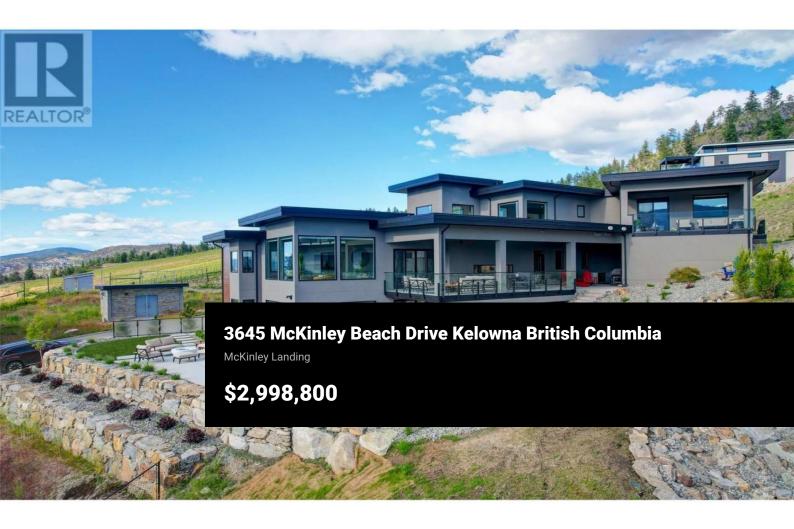

Gorgeous modern home in McKinley Beach where elevated Okanagan living meets thoughtful design & panoramic lake views. Situated on a rare 0.374-acre lot, this estate boasts a spacious family layout with resort-style amenities, expansive indoor-outdoor living, & a self-contained 2 bed/1 bath legal suite. The main level impresses with soaring ceilings, a chef's kitchen featuring JennAir appliances, a massive island, & a seamless connection to the covered deck--perfect for al fresco dining. The luxurious primary suite enjoys sweeping lake &valley views, a spa-inspired ensuite, & a walk-through dressing room. A bright office, large pantry, powder room, & laundry complete this level. Downstairs, entertain in style with a rec room, wet bar with pass-through windows, wine cellar, & direct walkout access to the backyard oasis, featuring a heated saltwater pool, hot tub, & built-in firepit. Three additional beds & two baths offer flexibility. Upstairs, a versatile loft space is ideal for a home office or gym. The legal suite offers privacy & comfort with a separate deck, laundry, & private entrance. A highlight of this home is the 1300+ sq ft garage with cabinets, separate heat, & hard wired for network. Located minutes from the marina, airport, UBCO, wineries, & golf. Residents enjoy exclusive access to McKinley's amenity centre with gym, pool, hot tub, pickleball, & more. This is