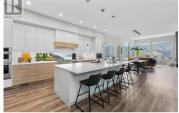

Gorgeous modern home in McKinley Beach where elevated Okanagan living meets thoughtful design & panoramic lake views. Situated on a rare 0.374-acre lot, this estate boasts a spacious family layout with resort-style amenities, expansive indoor-outdoor living, & a self-contained 2 bed/1 bath legal suite. The main level impresses with soaring ceilings, a chef's kitchen featuring JennAir appliances, a massive island, & a seamless connection to the covered deck--perfect for al fresco dining. The luxurious primary suite enjoys sweeping lake &valley views, a spa-inspired ensuite, & a walk-through dressing room. A bright office, large pantry, powder room, & laundry complete this level. Downstairs, entertain in style with a rec room, wet bar with pass-through windows, wine cellar, & direct walkout access to the backyard oasis, featuring a heated saltwater pool, hot tub, & built-in firepit. Three additional beds & two baths offer flexibility. Upstairs, a versatile loft space is ideal for a home office or gym. The legal suite offers privacy & comfort with a separate deck, laundry, & private entrance. A highlight of this home is the 1300+ sq ft garage with cabinets, separate heat, & hard wired for network. Located minutes from the marina, airport, UBCO, wineries, & golf. Residents enjoy exclusive access to McKinley's amenity centre with gym, pool, hot tub, pickleball, & more. This is