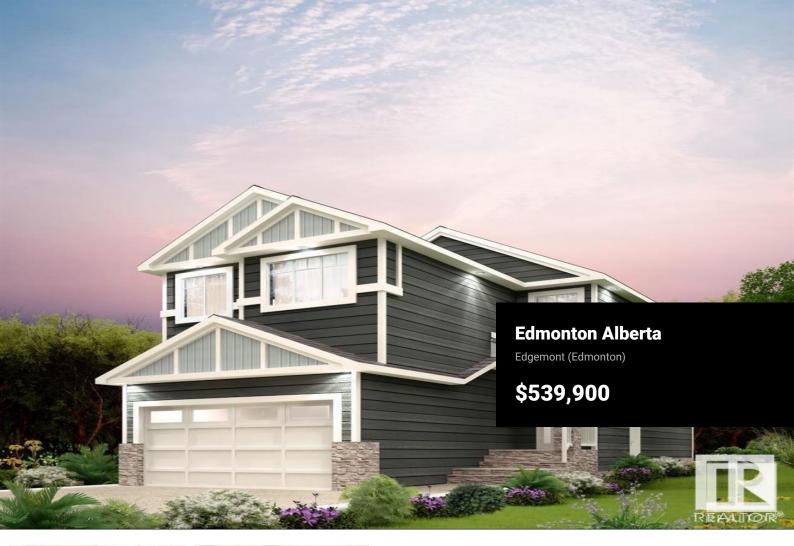

Ellis Greens is surrounded by community playgrounds, parks, and trails, including the beautiful Wedgewood Creek Ravine. Nearby recreation centers like Terwillegar Community Recreation Centre and others offer various activities, and you can also explore attractions like golf courses, the Edmonton Corn Maze, and the University of Alberta Botanical Gardens. The Brattle-Z home features 3 bedrooms, 2.5 bathrooms and an expansive walk-in closet in the master bedroom. Enjoy extra living space on the main floor with the laundry room on the second floor. The 9-foot ceilings on main floor and quartz countertops throughout blends style and functionality for your family to build endless memories. \*\*PLEASE NOTE\*\* PICTURES ARE OF SIMILAR HOME; ACTUAL HOME, PLANS, FIXTURES, AND FINISHES MAY VARY AND ARE SUBJECT TO AVAILABILITY/CHANGES WITHOUT NOTICE. COMPLETION ESTIMATED JAN 2025. (id:6769)