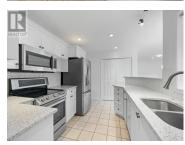

ORIGINAL OWNER, FIRST TIME ON THE MARKET! Very well maintained and upgraded 3 bedroom, 3 bathroom, 1534 sq ft home in the highly desirable Somerville Corner development in the Lower Mission of Kelowna. Fresh interior paint provides a clean palette for your color choices with numerous recent improvements and replacement items makes this home ""move in" ready! 2025 New hot water tank and interior paint; 2024 New Vinyl fence east side; 2023 New high efficiency gas furnace and air conditioning, leaf filters upper and lower gutters; 2022 New Patio awning; Various years other items include hot tub, fridge, quartz counter tops, dishwasher, electric range and microwave, with tile and hardwood floors. No age restrictions and 2 pets with no size restrictions make Somerville Corner the ideal family neighborhood. Close to schools, the Mission Greenway, the H2O centre, shopping and it's just steps to the beach! Quick possession possible, call your realtor now! (id:6769)