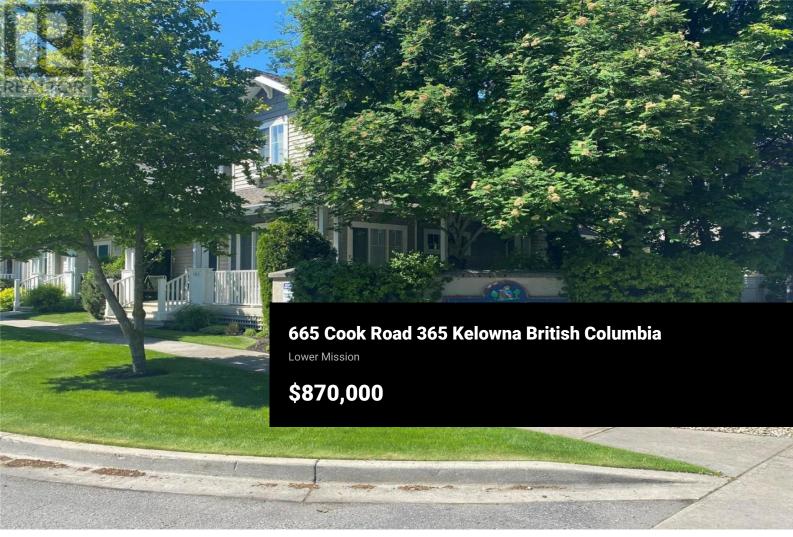

ORIGINAL OWNER, FIRST TIME ON THE MARKET! Very well maintained and upgraded 3 bedroom, 3 bathroom, 1534 sq ft home in the highly desirable Somerville Corner development in the Lower Mission of Kelowna. Fresh interior paint provides a clean palette for your color choices with numerous recent improvements and replacement items makes this home ""move in" ready! 2025 New hot water tank and interior paint; 2024 New Vinyl fence east side; 2023 New high efficiency gas furnace and air conditioning, leaf filters upper and lower gutters; 2022 New Patio awning; Various years other items include hot tub, fridge, quartz counter tops, dishwasher, electric range and microwave, with tile and hardwood floors. No age restrictions and 2 pets with no size restrictions make Somerville Corner the ideal family neighborhood. Close to schools, the Mission Greenway, the H2O centre, shopping and it's just steps to the beach! Quick possession possible, call your realtor now! (id:6769)