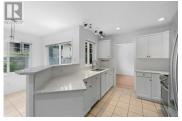

ORIGINAL OWNER, FIRST TIME ON THE MARKET! Very well maintained and upgraded 3 bedroom, 3 bathroom, 1534 sq ft home in the highly desirable Somerville Corner development in the Lower Mission of Kelowna. Fresh interior paint provides a clean palette for your color choices with numerous recent improvements and replacement items makes this home ""move in" ready! 2025 New hot water tank and interior paint; 2024 New Vinyl fence east side; 2023 New high efficiency gas furnace and air conditioning, leaf filters upper and lower gutters; 2022 New Patio awning; Various years other items include hot tub, fridge, quartz counter tops, dishwasher, electric range and microwave, with tile and hardwood floors. No age restrictions and 2 pets with no size restrictions make Somerville Corner the ideal family neighborhood. Close to schools, the Mission Greenway, the H2O centre, shopping and it's just steps to the beach! Quick possession possible, call your realtor now! (id:6769)