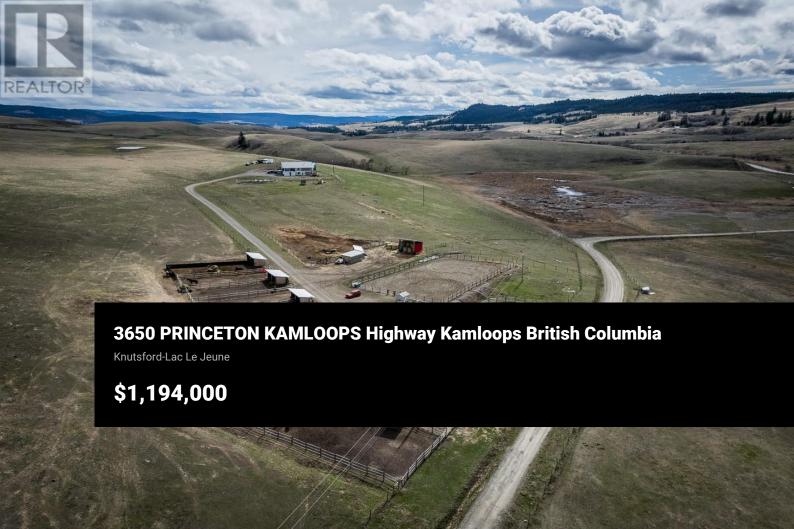

Stunning 27.4 acre property with sweeping lake, field and valley views & only a short 10 minute drive to Aberdeen. This property has so much to offer. The home itself is a great functional layout for a family or those desiring space. The main living space is an open great room style with views from all the windows & includes 3 bedrooms & 2 full bathrooms. Walk off the kitchen to the wrap around deck with yard/shop access. The basement level is a daylight walk out with 2 additional bedrooms, a large family room, storage, mud/laundry room & 2 bathrooms. WETT certified wood stove & hot tub off the side of the home to keep you warm! The property itself has so many great features: fenced & cross fenced, perfect horse set up: 8 paddocks with 10x20 shelters, frost free waterers with their own 20 amp service, 200 foot outdoor riding arena with tack shed, 60 foot round pen, horse area & house have their own separate water sources, 200 amp service to the home & 100 separate service to the horse area, a detached 15x30 shop & a 65x30 foot coverall shelter, pig pen, chicken coop with run, hay barn & large fenced garden(approx. 50x80). The rolling property offers great grazing space for animals. Currently there are several horses boarded on the property, sellers have raised chickens, pigs & have 8 cows. Great opportunity to have a working farm that is all set up for you! Tons of parking. ...