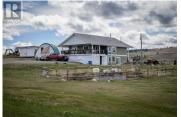

Stunning 27.4 acre property with sweeping lake, field and valley views & only a short 10 minute drive to Aberdeen. This property has so much to offer. The home itself is a great functional layout for a family or those desiring space. The main living space is an open great room style with views from all the windows & includes 3 bedrooms & 2 full bathrooms. Walk off the kitchen to the wrap around deck with yard/shop access. The basement level is a daylight walk out with 2 additional bedrooms, a large family room, storage, mud/laundry room & 2 bathrooms. WETT certified wood stove & hot tub off the side of the home to keep you warm! The property itself has so many great features: fenced & cross fenced, perfect horse set up: 8 paddocks with 10x20 shelters, frost free waterers with their own 20 amp service, 200 foot outdoor riding arena with tack shed, 60 foot round pen, horse area & house have their own separate water sources, 200 amp service to the home & 100 separate service to the horse area, a detached 15x30 shop & a 65x30 foot coverall shelter, pig pen, chicken coop with run, hay barn & large fenced garden(approx. 50x80). The rolling property offers great grazing space for animals. Currently there are several horses boarded on the property, sellers have raised chickens, pigs & have 8 cows. Great opportunity to have a working farm that is all set up for you! Tons of parking. ...