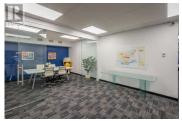

Recently renovated 1,900 sq ft professional office space located in one of Penticton's downtown premium blocks. This exceptional lease space features a welcoming reception area with two dedicated workstations, six private offices of varying sizes enhanced by elegant full-glass partition walls and doors, a professional boardroom, convenient lunch area, and an expansive open flex space. This versatile layout seamlessly accommodates diverse professional practices including law firms, accounting practices, medical offices, and specialized professional service businesses. The intelligent floor plan configuration enables tenants to sublease excess space to qualified professionals, making this vibrant downtown location financially accessible. All measurements approximate, Buyer(s) to verify if important. (id:6769)