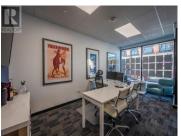

Recently renovated 1,900 sq ft professional office space located in one of Penticton's downtown premium blocks. This exceptional lease space features a welcoming reception area with two dedicated workstations, six private offices of varying sizes enhanced by elegant full-glass partition walls and doors, a professional boardroom, convenient lunch area, and an expansive open flex space. This versatile layout seamlessly accommodates diverse professional practices including law firms, accounting practices, medical offices, and specialized professional service businesses. The intelligent floor plan configuration enables tenants to sublease excess space to qualified professionals, making this vibrant downtown location financially accessible. All measurements approximate, Buyer(s) to verify if important. (id:6769)