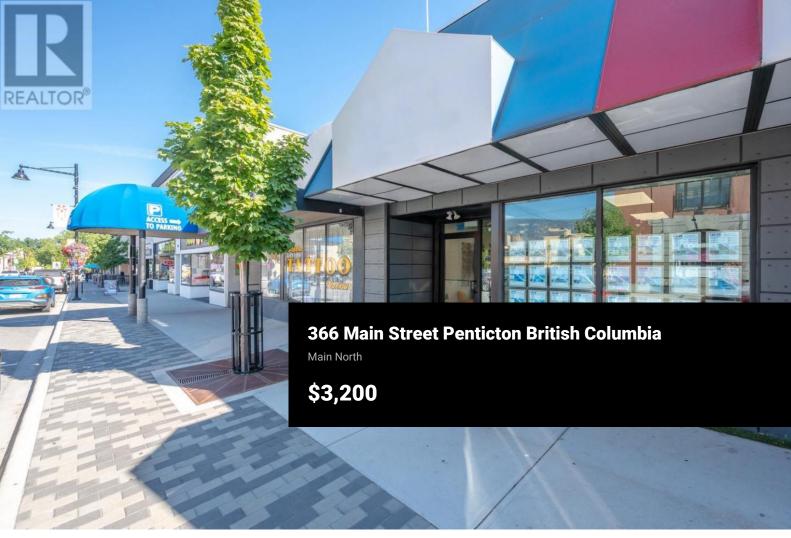

Recently renovated 1,900 sq ft professional office space located in one of Penticton's downtown premium blocks. This exceptional lease space features a welcoming reception area with two dedicated workstations, six private offices of varying sizes enhanced by elegant full-glass partition walls and doors, a professional boardroom, convenient lunch area, and an expansive open flex space. This versatile layout seamlessly accommodates diverse professional practices including law firms, accounting practices, medical offices, and specialized professional service businesses. The intelligent floor plan configuration enables tenants to sublease excess space to qualified professionals, making this vibrant downtown location financially accessible. All measurements approximate, Buyer(s) to verify if important. (id:6769)