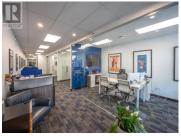

Recently renovated 1,900 sq ft professional office space located in one of Penticton's downtown premium blocks. This exceptional lease space features a welcoming reception area with two dedicated workstations, six private offices of varying sizes enhanced by elegant full-glass partition walls and doors, a professional boardroom, convenient lunch area, and an expansive open flex space. This versatile layout seamlessly accommodates diverse professional practices including law firms, accounting practices, medical offices, and specialized professional service businesses. The intelligent floor plan configuration enables tenants to sublease excess space to qualified professionals, making this vibrant downtown location financially accessible. All measurements approximate, Buyer(s) to verify if important. (id:6769)