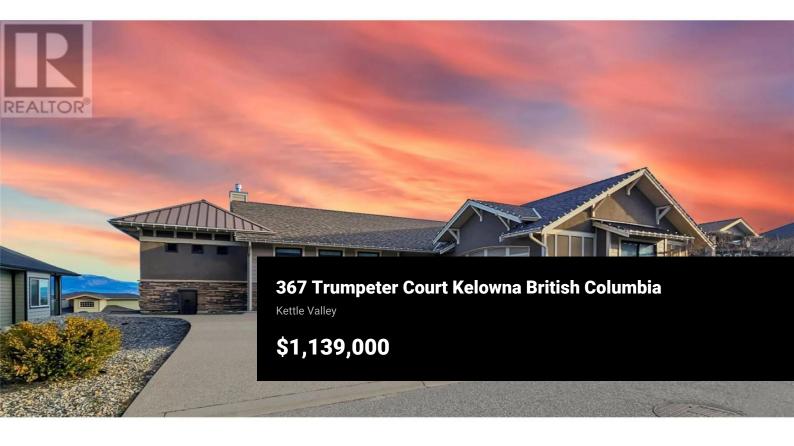

Expansive living area exceeding 4000 square feet, this residence comprises 4 generously sized bedrooms along with a den. This walkout rancher showcases a well-lit basement & offers captivating views of Okanagan Lake. Each bedroom downstairs is complemented by its own ensuite. The Master features a generously proportioned walk-in closet & lavish 5-piece ensuite replete with deep soaking tub & meticulously tiled shower enclosed by a sleek glass door. Master bedroom is located on the lower level of the home. The property is distinguished by its hardwood floors & a well-appointed laundry room equipped with sink, storage cabinets & counter space. The main level is graced by a remarkable kitchen, featuring a distinctive curved island, granite countertops & high-quality stainless steel appliances, including an upscale Italian gas range and oven. A captivating tile backsplash adds to the aesthetic charm & a practical butler's pantry enhances functionality with added sink and storage. Also equipped with Movie theater, Xeriscape yard, double garage. Located in one of the best neighborhoods - Kettle Valley! The top schools, walk to Chute Lake Elementary, shopping center and day care, family-oriented friendly community, perfect for active lifestyles, convenient for city life. (id:6769)