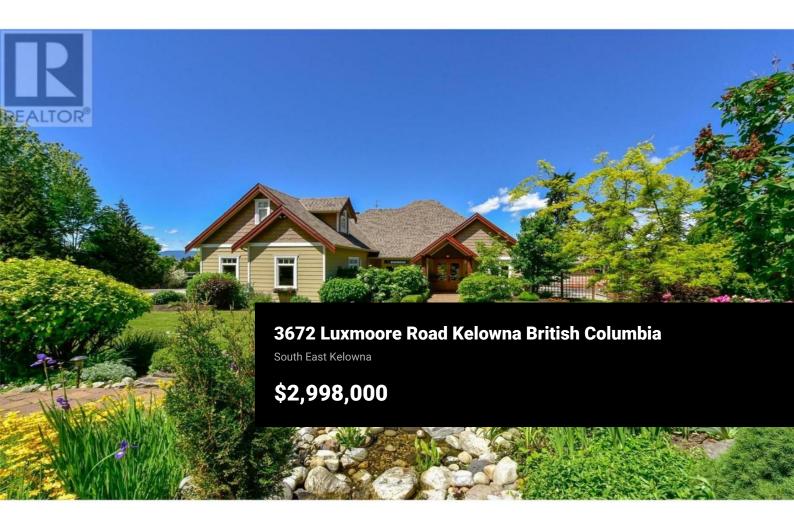

Gated home in a private setting, resting on 2+ acres completely landscaped with mature trees, fenced and cross-fenced for horses, and much more! Multiple outbuildings include a horse stable with a workshop and a state-ofthe-art steel-constructed 3900+ sq. ft. detached shop with bay doors, heating, car hoist, loft, built-in workbench, and concrete flooring. Over 4600 sg. ft. of quality living space offers a total of 5 bedrooms and 4 bathrooms, including a self-contained 1 bedroom-1 bathroom suite. The updated main floor kitchen boasts remarkable attention to detail: a full luxury appliance package, solid hardwood flooring, quartz countertops, vaulted ceilings with exposed beams, and designer cabinets. Seamless transition from the main living area to the poolside offers a perfect blend of indoor-outdoor living. On the other wing of the home is a primary bedroom that offers easy walk-out access to the pool with a full ensuite and walk-in closet. The main level also includes a secondary primary bedroom and 2 additional offices, with one possibly being a 5th bedroom. This home has an abundant amount of storage on the lower level with built-in shelving units. Located near all levels of trail networks, this home has plenty of room for all family members! Don't miss out on this amazing opportunity! (id:6769)