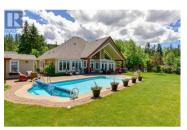

Gated home in a private setting, resting on 2+ acres completely landscaped with mature trees, fenced and cross-fenced for horses, and much more! Multiple outbuildings include a horse stable with a workshop and a state-ofthe-art steel-constructed 3900+ sq. ft. detached shop with bay doors, heating, car hoist, loft, built-in workbench, and concrete flooring. Over 4600 sg. ft. of quality living space offers a total of 5 bedrooms and 4 bathrooms, including a self-contained 1 bedroom-1 bathroom suite. The updated main floor kitchen boasts remarkable attention to detail: a full luxury appliance package, solid hardwood flooring, quartz countertops, vaulted ceilings with exposed beams, and designer cabinets. Seamless transition from the main living area to the poolside offers a perfect blend of indoor-outdoor living. On the other wing of the home is a primary bedroom that offers easy walk-out access to the pool with a full ensuite and walk-in closet. The main level also includes a secondary primary bedroom and 2 additional offices, with one possibly being a 5th bedroom. This home has an abundant amount of storage on the lower level with built-in shelving units. Located near all levels of trail networks, this home has plenty of room for all family members! Don't miss out on this amazing opportunity! (id:6769)