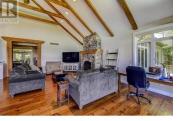

Gated home in a private setting, resting on 2+ acres completely landscaped with mature trees, fenced and cross-fenced for horses, and much more! Multiple outbuildings include a horse stable with a workshop and a state-ofthe-art steel-constructed 3900+ sq. ft. detached shop with bay doors, heating, car hoist, loft, built-in workbench, and concrete flooring. Over 4600 sg. ft. of quality living space offers a total of 5 bedrooms and 4 bathrooms, including a self-contained 1 bedroom-1 bathroom suite. The updated main floor kitchen boasts remarkable attention to detail: a full luxury appliance package, solid hardwood flooring, quartz countertops, vaulted ceilings with exposed beams, and designer cabinets. Seamless transition from the main living area to the poolside offers a perfect blend of indoor-outdoor living. On the other wing of the home is a primary bedroom that offers easy walk-out access to the pool with a full ensuite and walk-in closet. The main level also includes a secondary primary bedroom and 2 additional offices, with one possibly being a 5th bedroom. This home has an abundant amount of storage on the lower level with built-in shelving units. Located near all levels of trail networks, this home has plenty of room for all family members! Don't miss out on this amazing opportunity! (id:6769)