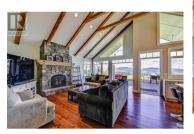

Gated home in a private setting, resting on 2+ acres completely landscaped with mature trees, fenced and cross-fenced for horses, and much more! Multiple outbuildings include a horse stable with a workshop and a state-ofthe-art steel-constructed 3900+ sq. ft. detached shop with bay doors, heating, car hoist, loft, built-in workbench, and concrete flooring. Over 4600 sg. ft. of quality living space offers a total of 5 bedrooms and 4 bathrooms, including a self-contained 1 bedroom-1 bathroom suite. The updated main floor kitchen boasts remarkable attention to detail: a full luxury appliance package, solid hardwood flooring, quartz countertops, vaulted ceilings with exposed beams, and designer cabinets. Seamless transition from the main living area to the poolside offers a perfect blend of indoor-outdoor living. On the other wing of the home is a primary bedroom that offers easy walk-out access to the pool with a full ensuite and walk-in closet. The main level also includes a secondary primary bedroom and 2 additional offices, with one possibly being a 5th bedroom. This home has an abundant amount of storage on the lower level with built-in shelving units. Located near all levels of trail networks, this home has plenty of room for all family members! Don't miss out on this amazing opportunity! (id:6769)