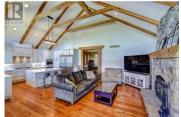

Gated home in a private setting, resting on 2+ acres completely landscaped with mature trees, fenced and cross-fenced for horses, and much more! Multiple outbuildings include a horse stable with a workshop and a state-ofthe-art steel-constructed 3900+ sq. ft. detached shop with bay doors, heating, car hoist, loft, built-in workbench, and concrete flooring. Over 4600 sg. ft. of quality living space offers a total of 5 bedrooms and 4 bathrooms, including a self-contained 1 bedroom-1 bathroom suite. The updated main floor kitchen boasts remarkable attention to detail: a full luxury appliance package, solid hardwood flooring, quartz countertops, vaulted ceilings with exposed beams, and designer cabinets. Seamless transition from the main living area to the poolside offers a perfect blend of indoor-outdoor living. On the other wing of the home is a primary bedroom that offers easy walk-out access to the pool with a full ensuite and walk-in closet. The main level also includes a secondary primary bedroom and 2 additional offices, with one possibly being a 5th bedroom. This home has an abundant amount of storage on the lower level with built-in shelving units. Located near all levels of trail networks, this home has plenty of room for all family members! Don't miss out on this amazing opportunity! (id:6769)