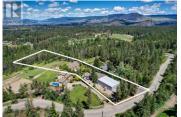

Gated home in a private setting, resting on 2+ acres completely landscaped with mature trees, fenced and cross-fenced for horses, and much more! Multiple outbuildings include a horse stable with a workshop and a state-ofthe-art steel-constructed 3900+ sq. ft. detached shop with bay doors, heating, car hoist, loft, built-in workbench, and concrete flooring. Over 4600 sg. ft. of quality living space offers a total of 5 bedrooms and 4 bathrooms, including a self-contained 1 bedroom-1 bathroom suite. The updated main floor kitchen boasts remarkable attention to detail: a full luxury appliance package, solid hardwood flooring, quartz countertops, vaulted ceilings with exposed beams, and designer cabinets. Seamless transition from the main living area to the poolside offers a perfect blend of indoor-outdoor living. On the other wing of the home is a primary bedroom that offers easy walk-out access to the pool with a full ensuite and walk-in closet. The main level also includes a secondary primary bedroom and 2 additional offices, with one possibly being a 5th bedroom. This home has an abundant amount of storage on the lower level with built-in shelving units. Located near all levels of trail networks, this home has plenty of room for all family members! Don't miss out on this amazing opportunity! (id:6769)