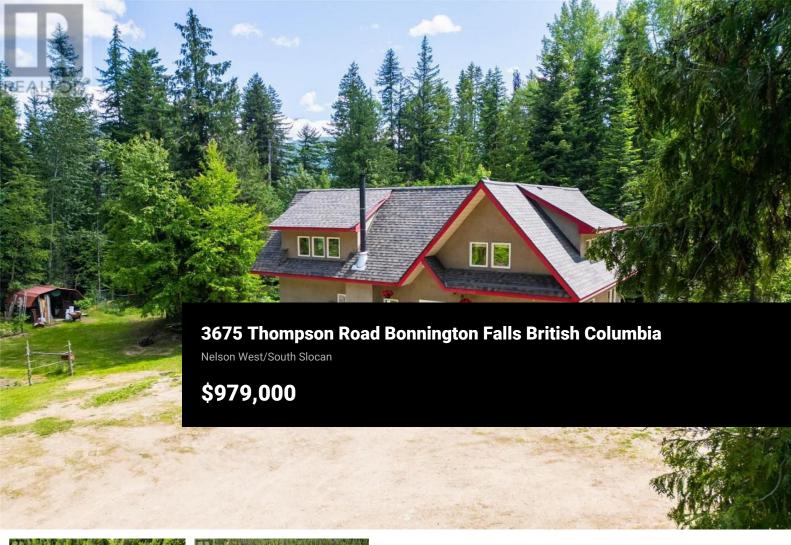

Nestled on 4.14 acres of meticulously firesmarted forested land in the serene community of Bonnington, this well-crafted three-bedroom, two-bathroom home offers a tranguil retreat born from a love of nature and designed for comfortable family living. Built by the current owners, every detail reflects deep care and attention, making it a truly unique and inviting space. The property boasts an expansive, fully electric-fenced garden area--a gardener's paradise brimming with fruit trees and the promise of delicious harvests throughout the seasons. A dedicated chicken coop adds the joy of fresh eggs, while the paved patio provides a perfect vantage point to overlook the lush garden and tranquil forest, ideal for morning coffee, outdoor meals, or evening gatherings. Inside, the kitchen and dining room are bathed in natural light from ample windows on three sides, creating a bright and airy atmosphere. A beautiful wood-burning fireplace offers cozy warmth and ambiance and, with a vent that moves heat upstairs, supplements the radiant in-floor heat. Beautiful wood doors and windows, and thoughtful construction, are apparent throughout. A new roof was installed in 2025. This property is more than just a house--it's a lovingly cultivated lifestyle offering peace, privacy, and the joys of rural living. The home and surrounding forest have been carefully managed for wildfire mitigation...