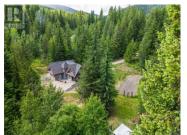

Nestled on 4.14 acres of meticulously firesmarted forested land in the serene community of Bonnington, this well-crafted three-bedroom, two-bathroom home offers a tranguil retreat born from a love of nature and designed for comfortable family living. Built by the current owners, every detail reflects deep care and attention, making it a truly unique and inviting space. The property boasts an expansive, fully electric-fenced garden area--a gardener's paradise brimming with fruit trees and the promise of delicious harvests throughout the seasons. A dedicated chicken coop adds the joy of fresh eggs, while the paved patio provides a perfect vantage point to overlook the lush garden and tranquil forest, ideal for morning coffee, outdoor meals, or evening gatherings. Inside, the kitchen and dining room are bathed in natural light from ample windows on three sides, creating a bright and airy atmosphere. A beautiful wood-burning fireplace offers cozy warmth and ambiance and, with a vent that moves heat upstairs, supplements the radiant in-floor heat. Beautiful wood doors and windows, and thoughtful construction, are apparent throughout. A new roof was installed in 2025. This property is more than just a house--it's a lovingly cultivated lifestyle offering peace, privacy, and the joys of rural living. The home and surrounding forest have been carefully managed for wildfire mitigation...