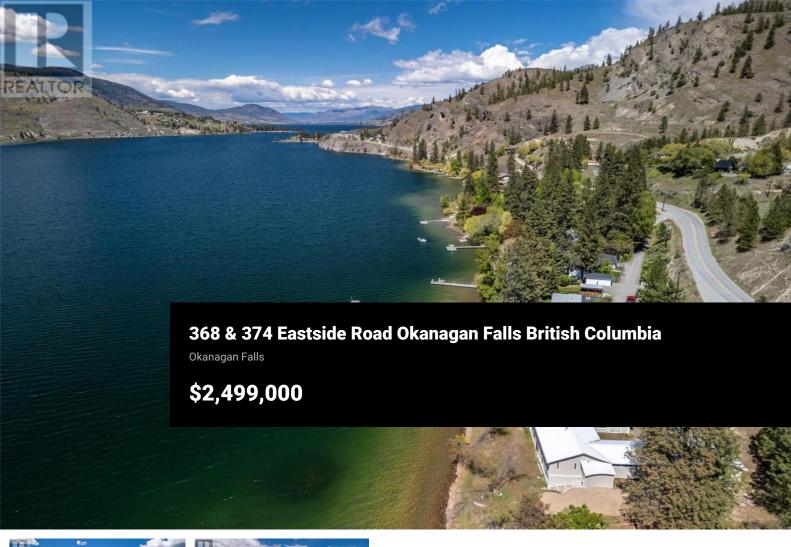

230 FT WATERFRONT PROPERTY on Skaha Lake with Multiple Dwellings! Welcome to 368 & 374 Eastside Road, a unique opportunity to own two adjacent titles sold together. This expansive waterfront property features a 4,700-square-foot main house and an 800-square-foot cottage, both awaiting your personal touch to complete their unfinished interiors. The homes boast new metal roofs, fresh siding, ample windows, vaulted ceilings, and a spacious 56' x 25' garage. Located on a secluded street, this property offers the perfect canvas to create your ideal lakeside retreat on Skaha Lake. With endless potential, this is your chance to build the waterfront family home of your dreams. Approximate measurements provided, Buyer to verify measurements if deemed important; contact the Listing Agent for further details. \*All interior is unfinished\* (id:6769)