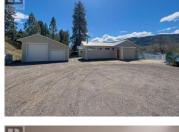

230 FT WATERFRONT PROPERTY on Skaha Lake with Multiple Dwellings! Welcome to 368 & 374 Eastside Road, a unique opportunity to own two adjacent titles sold together. This expansive waterfront property features a 4,700-square-foot main house and an 800-square-foot cottage, both awaiting your personal touch to complete their unfinished interiors. The homes boast new metal roofs, fresh siding, ample windows, vaulted ceilings, and a spacious 56' x 25' garage. Located on a secluded street, this property offers the perfect canvas to create your ideal lakeside retreat on Skaha Lake. With endless potential, this is your chance to build the waterfront family home of your dreams. Approximate measurements provided, Buyer to verify measurements if deemed important; contact the Listing Agent for further details. \*All interior is unfinished\* (id:6769)