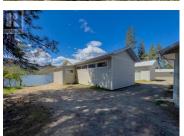

230 FT WATERFRONT PROPERTY on Skaha Lake with Multiple Dwellings! Welcome to 368 & 374 Eastside Road, a unique opportunity to own two adjacent titles sold together. This expansive waterfront property features a 4,700-square-foot main house and an 800-square-foot cottage, both awaiting your personal touch to complete their unfinished interiors. The homes boast new metal roofs, fresh siding, ample windows, vaulted ceilings, and a spacious 56' x 25' garage. Located on a secluded street, this property offers the perfect canvas to create your ideal lakeside retreat on Skaha Lake. With endless potential, this is your chance to build the waterfront family home of your dreams. Approximate measurements provided, Buyer to verify measurements if deemed important; contact the Listing Agent for further details. \*All interior is unfinished\* (id:6769)