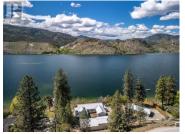

230 FT WATERFRONT PROPERTY on Skaha Lake with Multiple Dwellings! Welcome to 368 & 374 Eastside Road, a unique opportunity to own two adjacent titles sold together. This expansive waterfront property features a 4,700-square-foot main house and an 800-square-foot cottage, both awaiting your personal touch to complete their unfinished interiors. The homes boast new metal roofs, fresh siding, ample windows, vaulted ceilings, and a spacious 56' x 25' garage. Located on a secluded street, this property offers the perfect canvas to create your ideal lakeside retreat on Skaha Lake. With endless potential, this is your chance to build the waterfront family home of your dreams. Approximate measurements provided, Buyer to verify measurements if deemed important; contact the Listing Agent for further details. \*All interior is unfinished\* (id:6769)