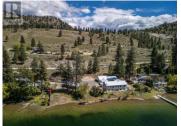

230 FT WATERFRONT PROPERTY on Skaha Lake with Multiple Dwellings! Welcome to 368 & 374 Eastside Road, a unique opportunity to own two adjacent titles sold together. This expansive waterfront property features a 4,700-square-foot main house and an 800-square-foot cottage, both awaiting your personal touch to complete their unfinished interiors. The homes boast new metal roofs, fresh siding, ample windows, vaulted ceilings, and a spacious 56' x 25' garage. Located on a secluded street, this property offers the perfect canvas to create your ideal lakeside retreat on Skaha Lake. With endless potential, this is your chance to build the waterfront family home of your dreams. Approximate measurements provided, Buyer to verify measurements if deemed important; contact the Listing Agent for further details. \*All interior is unfinished\* (id:6769)