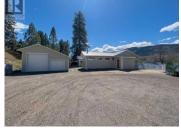

230 FT WATERFRONT PROPERTY on Skaha Lake with Multiple Dwellings! Welcome to 368 & 374 Eastside Road, a unique opportunity to own two adjacent titles sold together. This expansive waterfront property features a 4,700-square-foot main house and an 800-square-foot cottage, both awaiting your personal touch to complete their unfinished interiors. The homes boast new metal roofs, fresh siding, ample windows, vaulted ceilings, and a spacious 56' x 25' garage. Located on a secluded street, this property offers the perfect canvas to create your ideal lakeside retreat on Skaha Lake. With endless potential, this is your chance to build the waterfront family home of your dreams. Approximate measurements provided, Buyer to verify measurements if deemed important; contact the Listing Agent for further details. \*All interior is unfinished\* (id:6769)