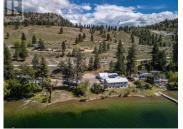

230 FT WATERFRONT PROPERTY on Skaha Lake with Multiple Dwellings! Welcome to 368 & 374 Eastside Road, a unique opportunity to own two adjacent titles sold together. This expansive waterfront property features a 4,700-square-foot main house and an 800-square-foot cottage, both awaiting your personal touch to complete their unfinished interiors. The homes boast new metal roofs, fresh siding, ample windows, vaulted ceilings, and a spacious 56' x 25' garage. Located on a secluded street, this property offers the perfect canvas to create your ideal lakeside retreat on Skaha Lake. With endless potential, this is your chance to build the waterfront family home of your dreams. Approximate measurements provided, Buyer to verify measurements if deemed important; contact the Listing Agent for further details. \*All interior is unfinished\* (id:6769)