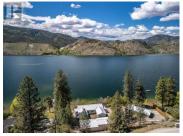

230 FT WATERFRONT PROPERTY on Skaha Lake with Multiple Dwellings! Welcome to 368 & 374 Eastside Road, a unique opportunity to own two adjacent titles sold together. This expansive waterfront property features a 4,700-square-foot main house and an 800-square-foot cottage, both awaiting your personal touch to complete their unfinished interiors. The homes boast new metal roofs, fresh siding, ample windows, vaulted ceilings, and a spacious 56' x 25' garage. Located on a secluded street, this property offers the perfect canvas to create your ideal lakeside retreat on Skaha Lake. With endless potential, this is your chance to build the waterfront family home of your dreams. Approximate measurements provided, Buyer to verify measurements if deemed important; contact the Listing Agent for further details. \*All interior is unfinished\* (id:6769)