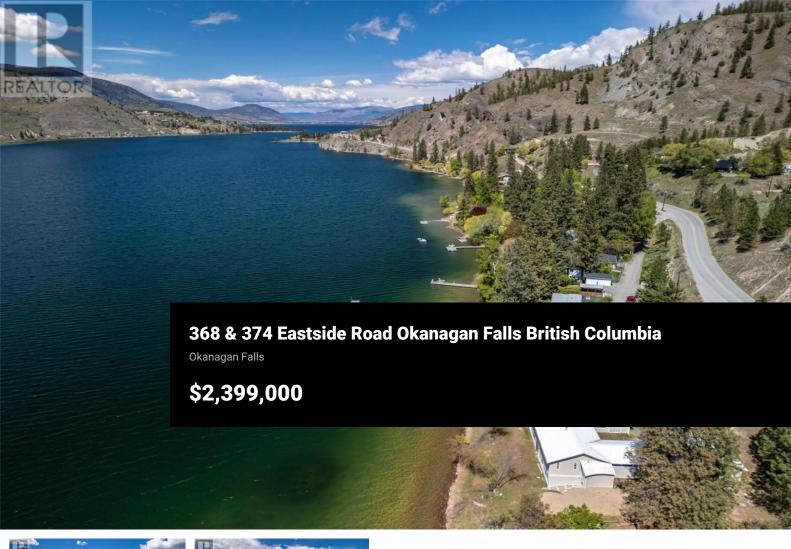

230 FT WATERFRONT PROPERTY on Skaha Lake with Multiple Dwellings! Welcome to 368 & 374 Eastside Road, a unique opportunity to own two adjacent titles sold together. This expansive waterfront property features a 4,700-square-foot main house and an 800-square-foot cottage, both awaiting your personal touch to complete their unfinished interiors. The homes boast new metal roofs, fresh siding, ample windows, vaulted ceilings, and a spacious 56' x 25' garage. Located on a secluded street, this property offers the perfect canvas to create your ideal lakeside retreat on Skaha Lake. With endless potential, this is your chance to build the waterfront family home of your dreams. Approximate measurements provided, Buyer to verify measurements if deemed important; contact the Listing Agent for further details. \*All interior is unfinished\* (id:6769)