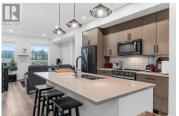

Located just steps away UBCO, Academy Ridge is the latest Townhome development in this well-sought-after neighborhood. Great convenient location near all the essentials including YLW Airport, Restaurants, Transportation, Corner Store, and walking trails. This 3 bedroom + 2.5 bathroom townhome offers 9 ft ceilings on the main floor with tons of windows allowing ample natural light. Bright and open kitchen with stainless steel appliance package and quartz countertops perfect for entertaining! Upstairs you will find the oversized master with walk thru closet and 4 piece en-suite as well as 2 additional bedrooms and second bathroom. Spacious tandem garage with extra room for storage. This unit is a must see! At Academy Ridge you can enjoy all the perks with quietness, great for both families and investors alike. Built in 2019 with GST paid! Measurement is approximate, please verify if it's important. (id:6769)