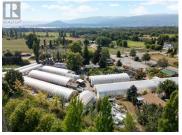

Welcome to 3683 Berard Road! Situated amongst the rolling orchards and farmland on a quiet country road, is this exceptional 6.14-acre parcel in South East Kelowna. The property features a 2674 sq. Ft. primary residence, a 1648 sq. Ft. secondary home, seven green houses, retail display area, garden centre area, mechanical building, and a small staff building. Discover the incredible potential of this strategically located parcel of land, offering unparalleled opportunities for future development. Situated in close proximity to downtown Kelowna and emerging growth areas, this property is poised to be a prime investment in the years to come! This property is located along the Wine trail in South East Kelowna, with direct access to Kitsch Wines, Vibrant Vines, Priest Creek Family Estate, The View Winery, SpearHead Winery, Forbidden Spirit Distilling, and Luckhurst Farm and Distillery. Other options include leaseback or a joint venture to build the first Farm Gate Village in Kelowna, which will include 2 flagship leasable spaces (800 sq. Ft. each) adn 18 leasable spaces (400 sq. Ft. each) for a total of +/- 8640 sq. Ft. of leasable space (contact us for more information). (id:6769)