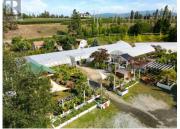

Welcome to 3683 Berard Road! Situated amongst the rolling orchards and farmland on a quiet country road, is this exceptional 6.14-acre parcel in South East Kelowna. The property features a 2674 sq. Ft. primary residence, a 1648 sq. Ft. secondary home, seven green houses, retail display area, garden centre area, mechanical building, and a small staff building. Discover the incredible potential of this strategically located parcel of land, offering unparalleled opportunities for future development. Situated in close proximity to downtown Kelowna and emerging growth areas, this property is poised to be a prime investment in the years to come! This property is located along the Wine trail in South East Kelowna, with direct access to Kitsch Wines, Vibrant Vines, Priest Creek Family Estate, The View Winery, SpearHead Winery, Forbidden Spirit Distilling, and Luckhurst Farm and Distillery. Other options include leaseback or a joint venture to build the first Farm Gate Village in Kelowna, which will include 2 flagship leasable spaces (800 sq. Ft. each) adn 18 leasable spaces (400 sq. Ft. each) for a total of +/- 8640 sq. Ft. of leasable space (contact us for more information). (id:6769)