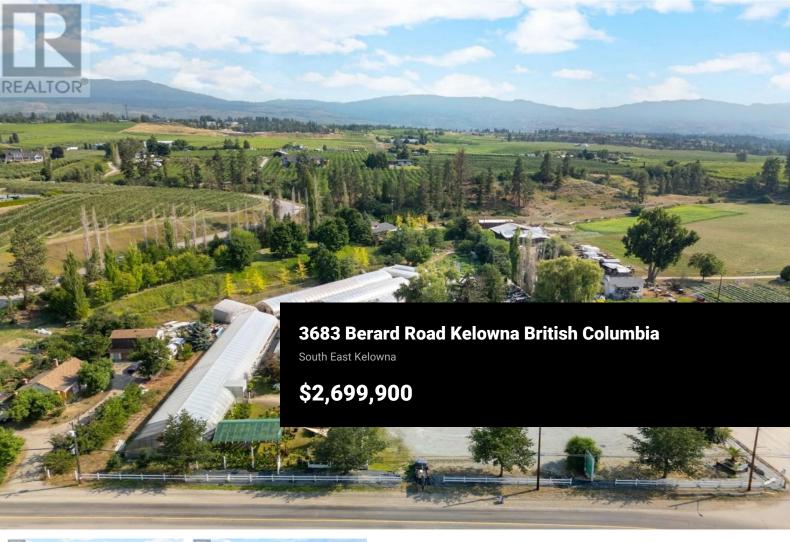

Welcome to 3683 Berard Road! Situated amongst the rolling orchards and farmland on a quiet country road, is this exceptional 6.14-acre parcel in South East Kelowna. The property features a 2674 sq. Ft. primary residence, a 1648 sq. Ft. secondary home, seven green houses, retail display area, garden centre area, mechanical building, and a small staff building. Discover the incredible potential of this strategically located parcel of land, offering unparalleled opportunities for future development. Situated in close proximity to downtown Kelowna and emerging growth areas, this property is poised to be a prime investment in the years to come! This property is located along the Wine trail in South East Kelowna, with direct access to Kitsch Wines, Vibrant Vines, Priest Creek Family Estate, The View Winery, SpearHead Winery, Forbidden Spirit Distilling, and Luckhurst Farm and Distillery. Other options include leaseback or a joint venture to build the first Farm Gate Village in Kelowna, which will include 2 flagship leasable spaces (800 sq. Ft. each) adn 18 leasable spaces (400 sq. Ft. each) for a total of +/- 8640 sq. Ft. of leasable space (contact us for more information). (id:6769)