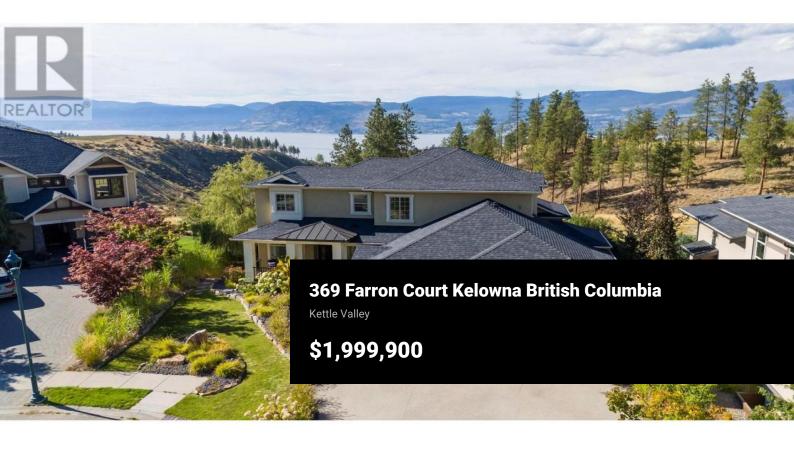

Welcome to your 'forever' Home! This 4,600+ ft 5 Bedroom plus Den custom crafted home with 3 car garage grabs you from the moment that you walk through the door! Craftsmanship and attention to detail are evident throughout the entire home that is ideally situated on a quiet cul-de-sac, backs to green space / hiking trail access, and is steps to Quilchena Park! Enter and be drawn to the spacious open concept living area with gorgeous views showcased by the two storey tall window wall and stunning rock fireplace saddled with custom book cases. Featuring an 'Award Nominated' eat-in Kitchen with massive granite island - seats 8 - and top of the line 'Chef' appliances including 2 Liebherr built-in refrigerators and a Thermador Dual oven with 6 gas burners and griddle and custom commercial-grade hood fan. Enjoy a movie or the big game in your recreation room down stairs while enjoying a glass of wine from your private wine cellar. No need to drive to workout when you have your own gym space. Walkout to a large flat yard that has loads of room for a pool and provides easy access to the Lebanon / Cedar Creek Trails! 3 Bedrooms on the top floor with opulent ensuite bathroom, soaker tub, and 2 more bedrooms in the bright walk out basement. Nuvo surround sound system, zoned heating and cooling, and alarm in place. One of a kind home built by Bellamy Homes that has been lovingly maintai...