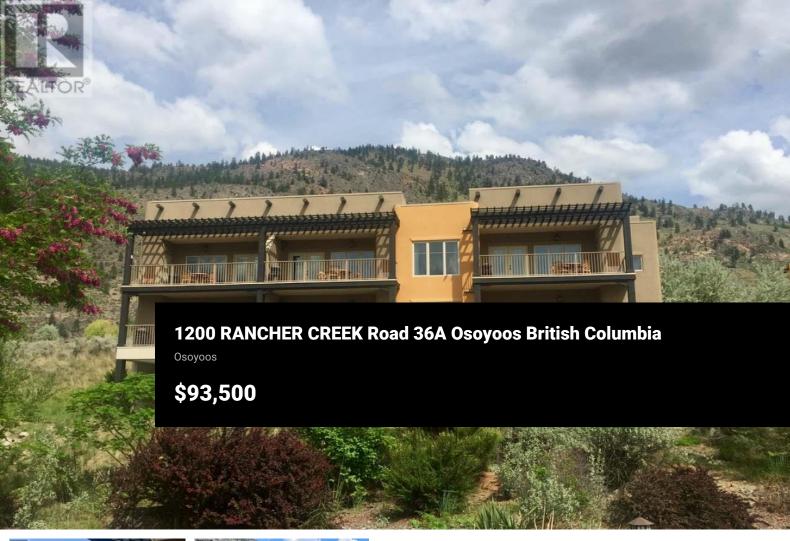

1/4 share of a pet friendly, 2 bdrm, 2 bath lakeview villa in phase 2 at Spirit Ridge Resort & Spa - managed by Hyatt. Enjoy the experience in this year round resort oasis. Located in a quiet area of the resort with a covered deck facing West to enjoy the lakeviews and sunset. Patio in back to enjoy morning coffee. One private covered parking spot. When you are not enjoying your residence rely on the Hyatt hotel management to book & manage your villa for others to enjoy and generate revenue for you. Villa includes fully equipped kitchen, custom furnishings, quality bedding & linens. Resort boasts golf course, vineyard, winery & desert center. Amenities include restaurant, spa, 2 pools, waterslide, hot tub & housekeeping. Stroll through the vineyard to beach & dock. Many owner privileges & resort exchange opportunities. All measurements approx. Photo's are not of exact unit. NOT freehold strata, prepaid crown lease on native land with a Homeowners Association. (id:6769)