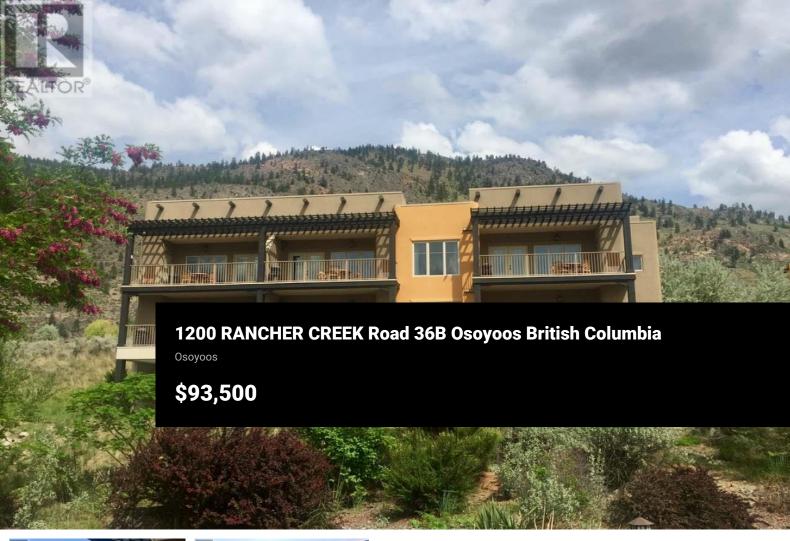

1/4 share of a pet friendly, 2 bdrm, 2 bath lakeview villa in phase 2 at Spirit Ridge Resort & Spa - managed by Hyatt. Enjoy the experience in this year round resort oasis. Located in a quiet area of the resort with a covered deck facing West to enjoy the lakeviews and sunset. Patio in back to enjoy morning coffee. One private covered parking spot. When you are not enjoying your residence rely on the Hyatt hotel management to book & manage your villa for others to enjoy and generate revenue for you. Villa includes fully equipped kitchen, custom furnishings, quality bedding & linens. Resort boasts golf course, vineyard, winery & desert center. Amenities include restaurant, spa, 2 pools, waterslide, hot tub & housekeeping. Stroll through the vineyard to beach & dock. Many owner privileges & resort exchange opportunities. All measurements approx. Photo's are not of exact unit. NOT freehold strata, prepaid crown lease on native land with a Homeowners Association. (id:6769)