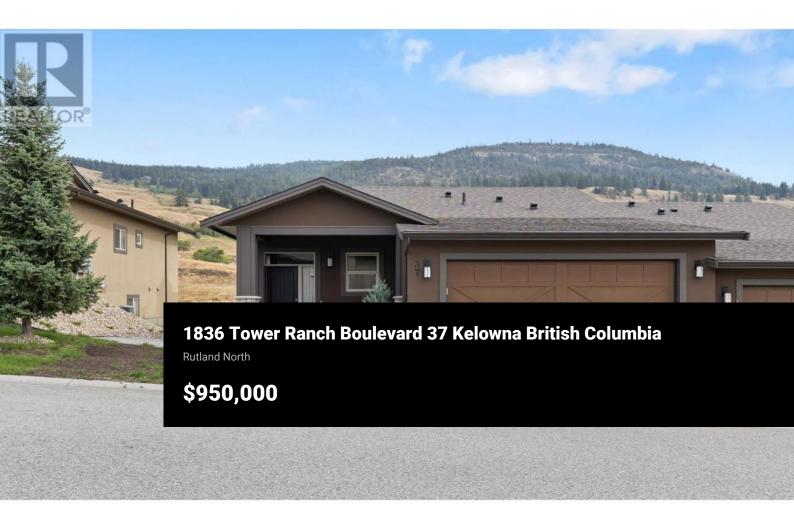

Over \$100,000 below assessed value! Welcome to this stunning 2657 sqft townhome, perfectly nestled on the 18th hole of Tower Ranch Golf Course. The expansive East-facing windows in the main living area fill the home with natural light, highlighting the high vaulted ceilings and offering breathtaking views of the lush golf course and hole 18. Step outside onto the large balcony off the living room or master bedroom, and enjoy your morning coffee while taking in the serene surroundings. The bright, open kitchen is a chef's dream with stone countertops, stainless steel appliances, and a pantry for ample storage. The master suite, located on the main level, boasts incredible views, a spacious walk-in closet, and an ensuite with modern finishes. The lower level is perfect for entertaining, with two additional bedrooms, a bathroom, a games room, and a wet bar. Need more space? You'll find tons of extra storage, plus a versatile den and crafts room that could easily be converted into a wine library or home office. Tower Ranch is an upscale, peaceful community that offers access to walking paths and direct access to the golf course, making it ideal for golf enthusiasts or those craving serenity. Located just 5-10 minutes from local amenities, this is a rare opportunity to live in an exclusive, quiet neighbourhood while still being close to everything you need. (id:6769)