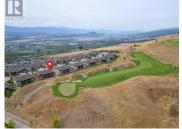

Over \$100,000 below assessed value! Welcome to this stunning 2657 sqft townhome, perfectly nestled on the 18th hole of Tower Ranch Golf Course. The expansive East-facing windows in the main living area fill the home with natural light, highlighting the high vaulted ceilings and offering breathtaking views of the lush golf course and hole 18. Step outside onto the large balcony off the living room or master bedroom, and enjoy your morning coffee while taking in the serene surroundings. The bright, open kitchen is a chef's dream with stone countertops, stainless steel appliances, and a pantry for ample storage. The master suite, located on the main level, boasts incredible views, a spacious walk-in closet, and an ensuite with modern finishes. The lower level is perfect for entertaining, with two additional bedrooms, a bathroom, a games room, and a wet bar. Need more space? You'll find tons of extra storage, plus a versatile den and crafts room that could easily be converted into a wine library or home office. Tower Ranch is an upscale, peaceful community that offers access to walking paths and direct access to the golf course, making it ideal for golf enthusiasts or those craving serenity. Located just 5-10 minutes from local amenities, this is a rare opportunity to live in an exclusive, quiet neighbourhood while still being close to everything you need. (id:6769)