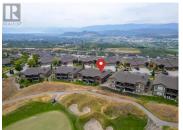

Over \$100,000 below assessed value! Welcome to this stunning 2657 sqft townhome, perfectly nestled on the 18th hole of Tower Ranch Golf Course. The expansive East-facing windows in the main living area fill the home with natural light, highlighting the high vaulted ceilings and offering breathtaking views of the lush golf course and hole 18. Step outside onto the large balcony off the living room or master bedroom, and enjoy your morning coffee while taking in the serene surroundings. The bright, open kitchen is a chef's dream with stone countertops, stainless steel appliances, and a pantry for ample storage. The master suite, located on the main level, boasts incredible views, a spacious walk-in closet, and an ensuite with modern finishes. The lower level is perfect for entertaining, with two additional bedrooms, a bathroom, a games room, and a wet bar. Need more space? You'll find tons of extra storage, plus a versatile den and crafts room that could easily be converted into a wine library or home office. Tower Ranch is an upscale, peaceful community that offers access to walking paths and direct access to the golf course, making it ideal for golf enthusiasts or those craving serenity. Located just 5-10 minutes from local amenities, this is a rare opportunity to live in an exclusive, quiet neighbourhood while still being close to everything you need. (id:6769)