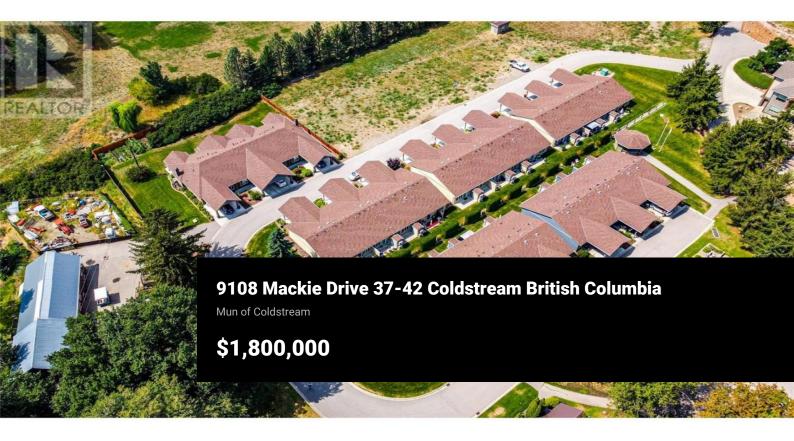

Investor Alert! Rare opportunity in The Terraces, a fully tenanted 6-plex in the highly desirable 55+ community of Coldstream Meadows. This quality-built, income-generating property features six beautifully maintained units: one 530 square foot studio, one 901 square foot 2-bedroom unit, and four 720 square foot 1-bedroom units-all currently rented, generating a total of \$10,920/month in rental income. These units all have their own titles, and can be resold separately. NO RENTAL SPLIT. Almost guaranteed 100% occupancy. Each unit offers its own private entrance, carport, and in-suite laundry, and showcases high-end finishes including Hardie-plank siding, 9-foot ceilings, non-slip cushion vinyl flooring, in floor radiant heat. split duct cooling, and timeless craftsman-style architecture. 5 of the 6 units has a patio area off the back bedroom with a storage room. Located in a tranquil, park-like setting with walking trails, green spaces, and frequent wildlife sightings, Coldstream Meadows is known for its vibrant and supportive retirement lifestyle. Residents that opt-in may enjoy access to exceptional on-site amenities including a hair salon, spa, fitness center, and 24/7 staff support, with optional meal services available. Whether you're looking to expand your real estate portfolio or secure a low-maintenance investment in a premium location, this fully rented multi-