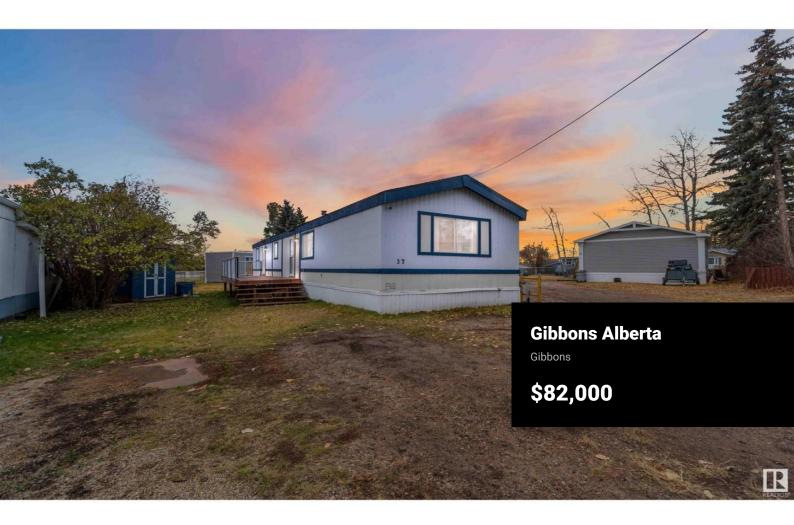

Welcome to this charming 1,119 sq ft double-wide mobile home, located in the growing community of Gibbons, just a 15-minute drive from the military base. This residence features three good sized bedrooms, including a master suite with a convenient 2-piece ensuite, and a full 4-piece bathroom to accommodate family and guests. The living room features a vaulted ceiling, creating an airy and spacious atmosphere, while the brand-new roof ensures durability and peace of mind. The large deck offers an ideal space for entertaining and relaxation. Situated in a vibrant community with easy access to local amenities . (id:6769)