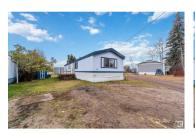

Welcome to this charming 1,119 sq ft double-wide mobile home, located in the growing community of Gibbons, just a 15-minute drive from the military base. This residence features three good sized bedrooms, including a master suite with a convenient 2-piece ensuite, and a full 4-piece bathroom to accommodate family and guests. The living room features a vaulted ceiling, creating an airy and spacious atmosphere, while the brand-new roof ensures durability and peace of mind. The large deck offers an ideal space for entertaining and relaxation. Situated in a vibrant community with easy access to local amenities . (id:6769)