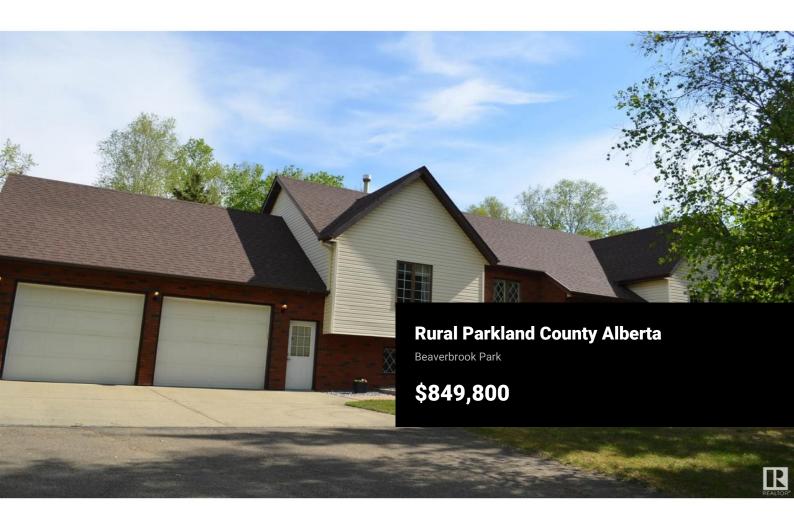

The ultimate in privacy on your own 6+ acre estate. This beautiful home has been extremely well cared for and is a pleasure to view. There are large and spacious rooms throughout. Large country kitchen with an abundance of countertop space, huge family dining area. Large living room with fireplace. Three bedrooms on the main floor master bedroom has a five piece ensuite as well as the four piece bathroom. The lower level is fully finished with a large recreation room with fire place, games area with large wet bar, fourth bedroom and 3 piece bath. From this level you can access the oversized double attached garage. The land is gently rolling with a walking path around the perimeter, a firepit area, an oversized additional double garage or shop 24'x28', shed and smoke house. Easy choice! (id:6769)