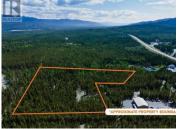

15 Minutes from Downtown, 7.48 Acres! We don't see gems like this often but it's here today! Welcome to 37 Anaconda Lane located at the Carcross Cutoff! This little piece of paradise backs on to Golden Horn School and only has 2 quiet, long time neighbours. Mainly flat, but well treed this property is easy to develop and may be subdividable in the future. Low taxes being located outside city limits but an easy commute into town, this doesn't get any better so call today! (id:6769)