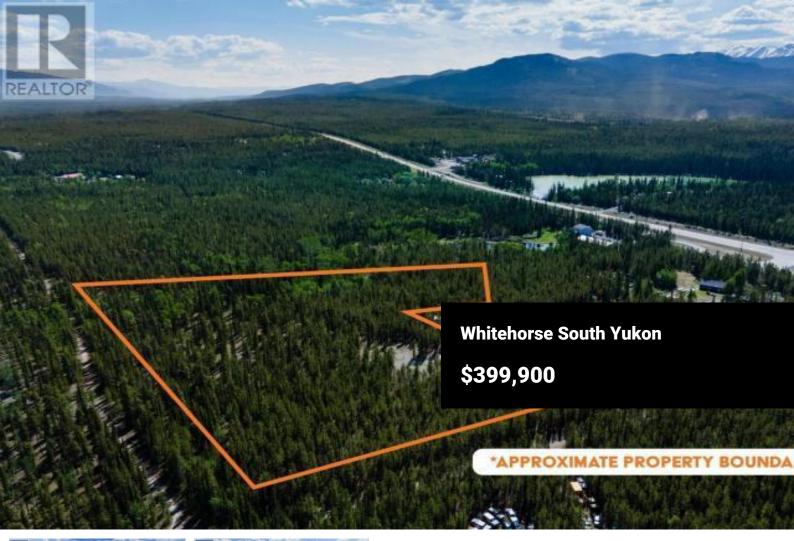

15 Minutes from Downtown, 7.48 Acres! We don't see gems like this often but it's here today! Welcome to 37 Anaconda Lane located at the Carcross Cutoff! This little piece of paradise backs on to Golden Horn School and only has 2 quiet, long time neighbours. Mainly flat, but well treed this property is easy to develop and may be subdividable in the future. Low taxes being located outside city limits but an easy commute into town, this doesn't get any better so call today! (id:6769)