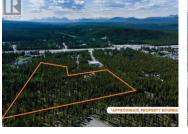

15 Minutes from Downtown, 7.48 Acres! We don't see gems like this often but it's here today! Welcome to 37 Anaconda Lane located at the Carcross Cutoff! This little piece of paradise backs on to Golden Horn School and only has 2 quiet, long time neighbours. Mainly flat, but well treed this property is easy to develop and may be subdividable in the future. Low taxes being located outside city limits but an easy commute into town, this doesn't get any better so call today! (id:6769)