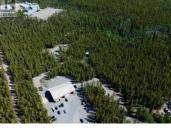

15 Minutes from Downtown, 7.48 Acres! We don't see gems like this often but it's here today! Welcome to 37 Anaconda Lane located at the Carcross Cutoff! This little piece of paradise backs on to Golden Horn School and only has 2 quiet, long time neighbours. Mainly flat, but well treed this property is easy to develop and may be subdividable in the future. Low taxes being located outside city limits but an easy commute into town, this doesn't get any better so call today! (id:6769)