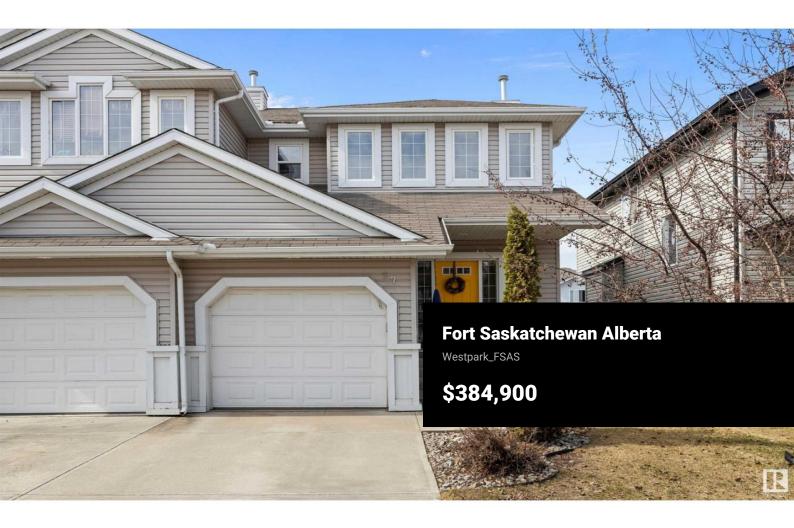

MOVE IN READY.. to this functional family, 1371 Sq Ft half duplex located in Westpark! Be greeted to the Open concept, clean kitchen with a bar style, island sink, white cabinets, corner pantry & black appliances. Just off the kitchen & spacious dinette area is a sitting area with a gas fireplace. The dining area is spacious with a patio door leading to a two-tiered deck and a fully fenced & landscaped yard. Walk up the stairs to the east facing, bright, HUGE Master bedroom with French Doors, massive walk-in-closet & a pocket door to the main upper 4 piece bath. 2 more good sized bedrooms, UPSTAIRS LAUNDRY, and a linen closet complete this level. Downstairs, you will find 2 more good sized rooms that could be used as bedrooms or a den/rec room to cozy up & watch TV. 2 additional storage rooms complete this level. Huge storage shed in the backyard stays! Steps away from walking trails, parks & our breath taking river valley. This is totally a hidden gem! (id:6769)