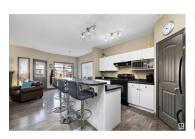

MOVE IN READY.. to this functional family, 1371 Sq Ft half duplex located in Westpark! Be greeted to the Open concept, clean kitchen with a bar style, island sink, white cabinets, corner pantry & black appliances. Just off the kitchen & spacious dinette area is a sitting area with a gas fireplace. The dining area is spacious with a patio door leading to a two-tiered deck and a fully fenced & landscaped yard. Walk up the stairs to the east facing, bright, HUGE Master bedroom with French Doors, massive walk-in-closet & a pocket door to the main upper 4 piece bath. 2 more good sized bedrooms, UPSTAIRS LAUNDRY, and a linen closet complete this level. Downstairs, you will find 2 more good sized rooms that could be used as bedrooms or a den/rec room to cozy up & watch TV. 2 additional storage rooms complete this level. Huge storage shed in the backyard stays! Steps away from walking trails, parks & our breath taking river valley. This is totally a hidden gem! (id:6769)