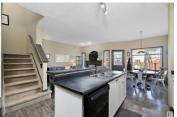

MOVE IN READY.. to this functional family, 1371 Sq Ft half duplex located in Westpark! Be greeted to the Open concept, clean kitchen with a bar style, island sink, white cabinets, corner pantry & black appliances. Just off the kitchen & spacious dinette area is a sitting area with a gas fireplace. The dining area is spacious with a patio door leading to a two-tiered deck and a fully fenced & landscaped yard. Walk up the stairs to the east facing, bright, HUGE Master bedroom with French Doors, massive walk-in-closet & a pocket door to the main upper 4 piece bath. 2 more good sized bedrooms, UPSTAIRS LAUNDRY, and a linen closet complete this level. Downstairs, you will find 2 more good sized rooms that could be used as bedrooms or a den/rec room to cozy up & watch TV. 2 additional storage rooms complete this level. Huge storage shed in the backyard stays! Steps away from walking trails, parks & our breath taking river valley. This is totally a hidden gem! (id:6769)