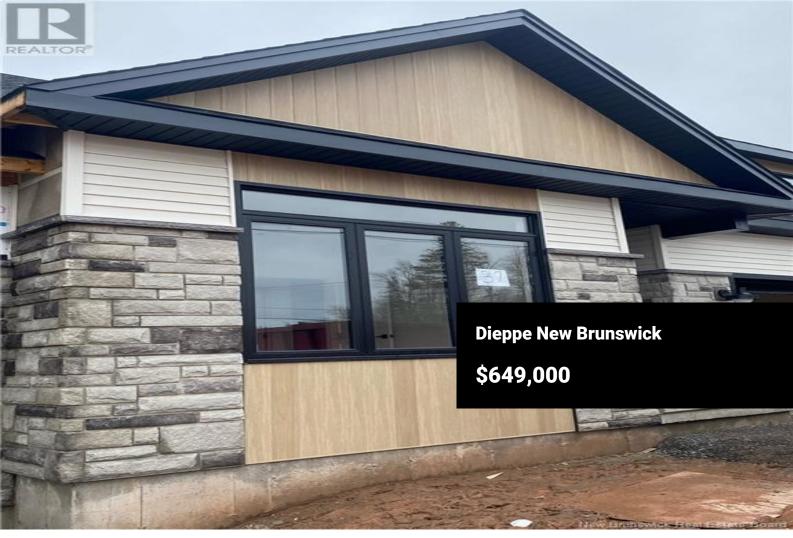

THIS NEW LUXURY BUNGALOW IN THE FOXCREEK AREA OF DIEPPE, AN EXCLUSIVE COLLECTION OF SIX HIGH-END CONDOMINIUMS RESIDENCES DESIGNED FOR THOSE WHO WANTS TO DOWNSIZE WITHOUT COMPROMISING SPACE, COMFORT, OR ELEGANCE!!!EACH UNIT OFFERS OVER 1600 SQ FT OF METICULOUSLY DESIGNED LIVING SPACE, BLENDING MODERN SOPHISTICATION WITH WARMTH AND FUNCTIONALITY.DREAM KITCHEN WITH CUSTOM CABINETRY REACHING THE CEILING, QUARTS COUNTER TOP ,A BUTLER'S PANTRY,AND SPACIOUS ISLAND IDEAL FOR ENTERTAINING.ELEGANT LIVING ROOM WITH STUNNING STONE ACCENT WALL WITH A FIREPLACE CREATING A COZY YET LUXURIOUS AMBIANCE AND A DOOR LEADONG YOU TO THIS LARGE SCREEN IN SUNROOM AND NOT TO FORGET THE TRANSOMS WINDOWS PLACED TO ALLOW ABUNDANT NATUREL LIGHTS COMMING IN !! PRIMARY ROOM WITH IENSUITE WITH LARGE CUSTOM SHOWER AND THIS LARGE W.I.C.WITH CUSTOM CABINETRY. NICE ENTRY FROM GARAGE WITH CLOSETS ,SEPERATE LAUNDRY ROOM , SECOND BEDROOMS WITH FULL BATH FINISHED MAIN FLOOR ,ANOTHER 1600 SQ FEET IN LOWER LEVEL FOR YOU TO DESIGN IN FUTURE ...DUCT FULL HEAT PUMP ,CALL NOW !!! (id:6769)