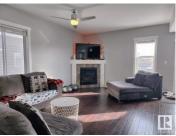

A fantastic layout in this spacious, air conditioned 2 storey home in Southfort! The main floor layout features a open design with 9' ceilings & lots of natural light from big East facing windows. The quartz kitchen boasts a large eating bar island, corner pantry, stainless steel appliances dining area + back yard view. The big living room has engineered hardwood and a corner gas fireplace. A welcoming front entry, 2pc bathroom & mudroom round it out. Upstairs is the king-sized primary bedroom suite with walk in closet and dual vanity, 5pc ensuite bathroom. The 2nd & 3rd bedroom are both large plus a walk-in closet in the 3rd bedroom. Laundry, a 4 pc bathroom & desk nook as well. The fully finished basement has a full kitchen, 4th bedroom, 3pc bathroom, separate laundry and a dedicated side entrance for a potential in-law suite. A double attached garage, central A/C, 2 tier deck in the fully fenced yard and this home is ready for you. Close to schools, amenities, highway access, activity trails and more. (id:6769)