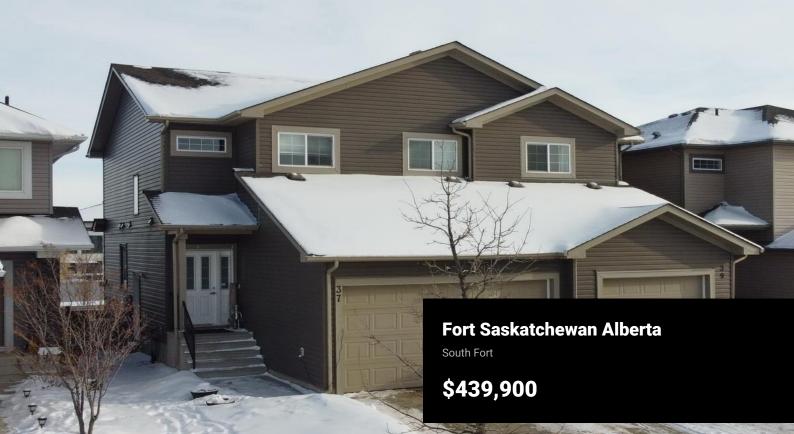

A fantastic layout in this spacious, air conditioned 2 storey home in Southfort! The main floor layout features a open design with 9' ceilings & lots of natural light from big East facing windows. The quartz kitchen boasts a large eating bar island, corner pantry, stainless steel appliances dining area + back yard view. The big living room has engineered hardwood and a corner gas fireplace. A welcoming front entry, 2pc bathroom & mudroom round it out. Upstairs is the king-sized primary bedroom suite with walk in closet and dual vanity, 5pc ensuite bathroom. The 2nd & 3rd bedroom are both large plus a walk-in closet in the 3rd bedroom. Laundry, a 4 pc bathroom & desk nook as well. The fully finished basement has a full kitchen, 4th bedroom, 3pc bathroom, separate laundry and a dedicated side entrance for a potential in-law suite. A double attached garage, central A/C, 2 tier deck in the fully fenced yard and this home is ready for you. Close to schools, amenities, highway access, activity trails and more. (id:6769)