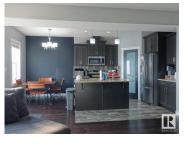

A fantastic layout in this spacious, air conditioned 2 storey home in Southfort! The main floor layout features a open design with 9' ceilings & lots of natural light from big East facing windows. The quartz kitchen boasts a large eating bar island, corner pantry, stainless steel appliances dining area + back yard view. The big living room has engineered hardwood and a corner gas fireplace. A welcoming front entry, 2pc bathroom & mudroom round it out. Upstairs is the king-sized primary bedroom suite with walk in closet and dual vanity, 5pc ensuite bathroom. The 2nd & 3rd bedroom are both large plus a walk-in closet in the 3rd bedroom. Laundry, a 4 pc bathroom & desk nook as well. The fully finished basement has a full kitchen, 4th bedroom, 3pc bathroom, separate laundry and a dedicated side entrance for a potential in-law suite. A double attached garage, central A/C, 2 tier deck in the fully fenced yard and this home is ready for you. Close to schools, amenities, highway access, activity trails and more. (id:6769)