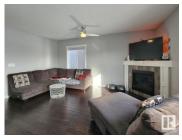

A fantastic layout in this spacious, air conditioned 2 storey home in Southfort! The main floor layout features a open design with 9' ceilings & lots of natural light from big East facing windows. The quartz kitchen boasts a large eating bar island, corner pantry, stainless steel appliances dining area + back yard view. The big living room has engineered hardwood and a corner gas fireplace. A welcoming front entry, 2pc bathroom & mudroom round it out. Upstairs is the king-sized primary bedroom suite with walk in closet and dual vanity, 5pc ensuite bathroom. The 2nd & 3rd bedroom are both large plus a walk-in closet in the 3rd bedroom. Laundry, a 4 pc bathroom & desk nook as well. The fully finished basement has a full kitchen, 4th bedroom, 3pc bathroom, separate laundry and a dedicated side entrance for a potential in-law suite. A double attached garage, central A/C, 2 tier deck in the fully fenced yard and this home is ready for you. Close to schools, amenities, highway access, activity trails and more. (id:6769)