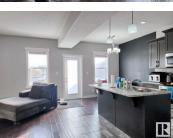

A fantastic layout in this spacious, air conditioned 2 storey home in Southfort! The main floor layout features a open design with 9' ceilings & lots of natural light from big East facing windows. The quartz kitchen boasts a large eating bar island, corner pantry, stainless steel appliances dining area + back yard view. The big living room has engineered hardwood and a corner gas fireplace. A welcoming front entry, 2pc bathroom & mudroom round it out. Upstairs is the king-sized primary bedroom suite with walk in closet and dual vanity, 5pc ensuite bathroom. The 2nd & 3rd bedroom are both large plus a walk-in closet in the 3rd bedroom. Laundry, a 4 pc bathroom & desk nook as well. The fully finished basement has a full kitchen, 4th bedroom, 3pc bathroom, separate laundry and a dedicated side entrance for a potential in-law suite. A double attached garage, central A/C, 2 tier deck in the fully fenced yard and this home is ready for you. Close to schools, amenities, highway access, activity trails and more. (id:6769)