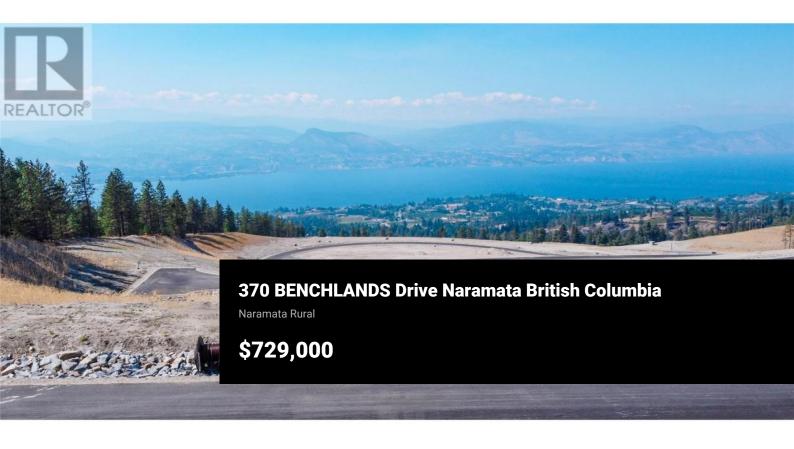

Create your exclusive lakeview retreat on your generous 0.58 acre lot located on the Naramata bench, offering sweeping 180-degree vistas of Okanagan Lake. Each parcel of land has been thoughtfully zoned to accommodate the addition of a second home, whether you choose to establish a rental property, family compound or a workspace, the possibilities are diverse and endless. Surrounded by world-class wineries, scenic hiking trails and minutes to the Kettle Valley Railway. Located at the end of a quiet no thru road this lot is absolutely peaceful. (id:6769)