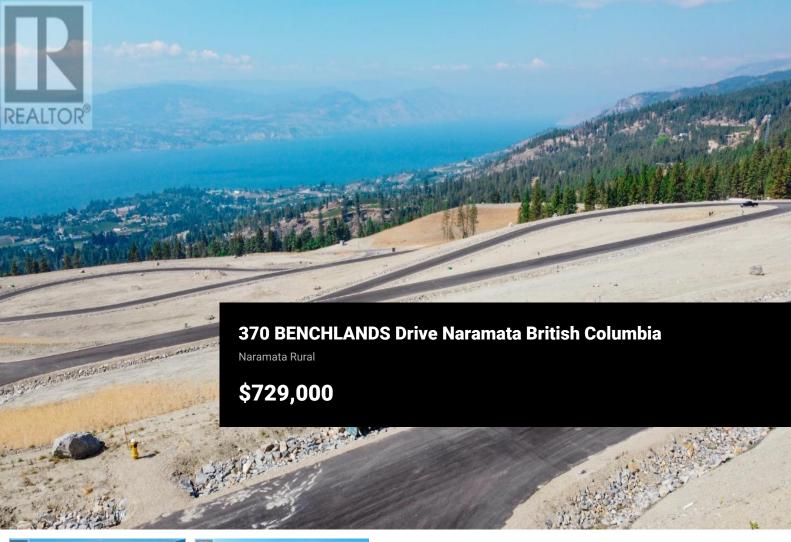

TANK TERMINANTANA

Create your exclusive lakeview retreat on your generous 0.58 acre lot located on the Naramata bench, offering sweeping 180-degree vistas of Okanagan Lake. Each parcel of land has been thoughtfully zoned to accommodate the addition of a second home, whether you choose to establish a rental property, family compound or a workspace, the possibilities are diverse and endless. Surrounded by world-class wineries, scenic hiking trails and minutes to the Kettle Valley Railway. Located at the end of a quiet no thru road this lot is absolutely peaceful. (id:6769)