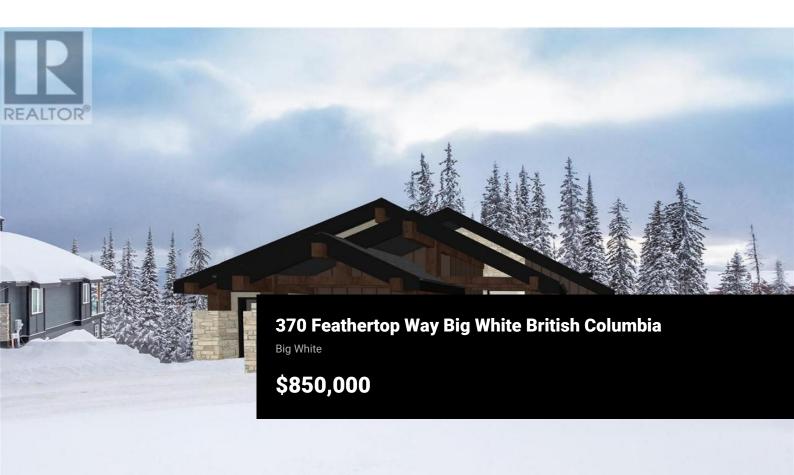

FEATHERTOP ESTATES- one of the most sought-after areas at BIG WHITE SKI RESORT! This expansive .39-acre lot presents an exceptional opportunity to build right off the ski run, offering access to the slopes and breathtaking views of the majestic Monashee Mountains. Spanning across one of the largest lots in the area, the property provides ample space for crafting a spacious residence perfectly tailored to your desires. This premium lot stands as a testament to the luxurious lifestyle that Feathertop and Big White are renowned for, promising an exclusive living experience in the heart of a thriving alpine paradise. Bring your preferred builder with the convenience of having no build timeline constraints, allowing you to curate a home that embodies your unique style and aspirations. Don't miss this rare opportunity to secure a prime location within Feathertop! Exempt from Foreign Buyer Ban, Foreign buyers tax, speculation tax, empty home tax, and short term rental ban. (id:6769)