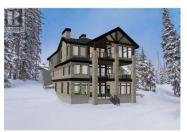

FEATHERTOP ESTATES- one of the most sought-after areas at BIG WHITE SKI RESORT! This expansive .39-acre lot presents an exceptional opportunity to build right off the ski run, offering access to the slopes and breathtaking views of the majestic Monashee Mountains. Spanning across one of the largest lots in the area, the property provides ample space for crafting a spacious residence perfectly tailored to your desires. This premium lot stands as a testament to the luxurious lifestyle that Feathertop and Big White are renowned for, promising an exclusive living experience in the heart of a thriving alpine paradise. Bring your preferred builder with the convenience of having no build timeline constraints, allowing you to curate a home that embodies your unique style and aspirations. Don't miss this rare opportunity to secure a prime location within Feathertop! Exempt from Foreign Buyer Ban, Foreign buyers tax, speculation tax, empty home tax, and short term rental ban. (id:6769)