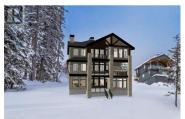

FEATHERTOP ESTATES- one of the most sought-after areas at BIG WHITE SKI RESORT! This expansive .39-acre lot presents an exceptional opportunity to build right off the ski run, offering access to the slopes and breathtaking views of the majestic Monashee Mountains. Spanning across one of the largest lots in the area, the property provides ample space for crafting a spacious residence perfectly tailored to your desires. This premium lot stands as a testament to the luxurious lifestyle that Feathertop and Big White are renowned for, promising an exclusive living experience in the heart of a thriving alpine paradise. Bring your preferred builder with the convenience of having no build timeline constraints, allowing you to curate a home that embodies your unique style and aspirations. Don't miss this rare opportunity to secure a prime location within Feathertop! Exempt from Foreign Buyer Ban, Foreign buyers tax, speculation tax, empty home tax, and short term rental ban. (id:6769)