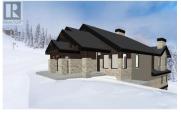

FEATHERTOP ESTATES- one of the most sought-after areas at BIG WHITE SKI RESORT! This expansive .39-acre lot presents an exceptional opportunity to build right off the ski run, offering access to the slopes and breathtaking views of the majestic Monashee Mountains. Spanning across one of the largest lots in the area, the property provides ample space for crafting a spacious residence perfectly tailored to your desires. This premium lot stands as a testament to the luxurious lifestyle that Feathertop and Big White are renowned for, promising an exclusive living experience in the heart of a thriving alpine paradise. Bring your preferred builder with the convenience of having no build timeline constraints, allowing you to curate a home that embodies your unique style and aspirations. Don't miss this rare opportunity to secure a prime location within Feathertop! Exempt from Foreign Buyer Ban, Foreign buyers tax, speculation tax, empty home tax, and short term rental ban. (id:6769)