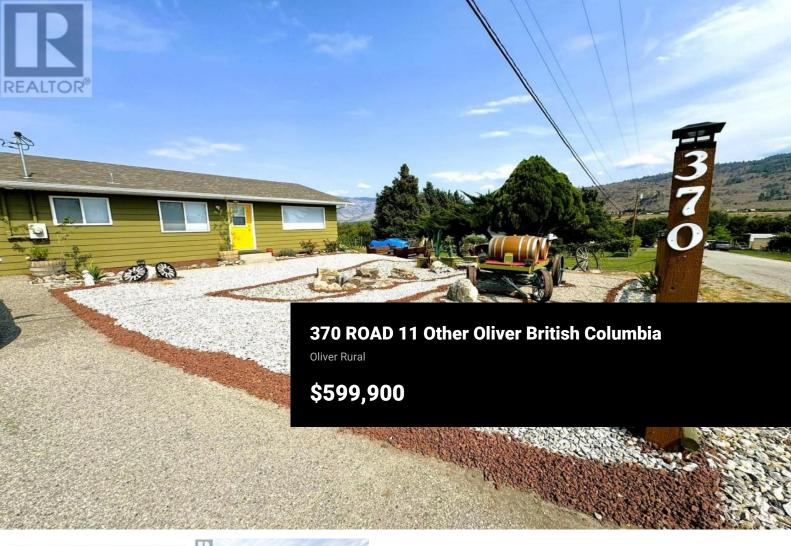

Escape to the serene countryside with this charming rural retreat that offers AMAZING VIEWS! This move-in ready 3 bedroom + den, 1-bath rancher offers a peaceful haven on a flat 0.27 acre lot backing onto a cherry orchard & located just minutes from town. Discover modern updates including new luxury vinyl plank flooring, baseboards, window coverings & paint. Large windows allow an abundance of natural light to flow through, with a few recently replaced. Wellequipped, functional kitchen & primary bedroom with walk-in closet. The den is versatile with a sliding door leading to the private back patio looking out onto the orchard. Ductless heat pump for heating & cooling, plus new baseboard heaters for extra heat if needed. Recent updates to electrical, plumbing & roof, new hot water tank & septic newly pumped. Outside is a delight with beautiful low-maintenance landscaping & quaint matching fence posts. Open deck with wooden benches & table offers a great gathering space, with a gas fire pit off to the side. New gutters & soffits, new RV 30amp plug-in, U/G irrigation, storage/garden shed & plenty of parking space. Nearly half of the property on the east side is bare & open, making it ideal for a detached garage, shop or outdoor haven. Pool anyone? Don't miss the chance to make this idyllic property your own - a perfect blend of comfort, style and rural tranquility. If you love...