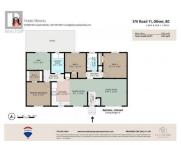

Escape to the serene countryside with this charming rural retreat that offers AMAZING VIEWS! This move-in ready 3 bedroom + den, 1-bath rancher offers a peaceful haven on a flat 0.27 acre lot backing onto a cherry orchard & located just minutes from town. Discover modern updates including new luxury vinyl plank flooring, baseboards, window coverings & paint. Large windows allow an abundance of natural light to flow through, with a few recently replaced. Wellequipped, functional kitchen & primary bedroom with walk-in closet. The den is versatile with a sliding door leading to the private back patio looking out onto the orchard. Ductless heat pump for heating & cooling, plus new baseboard heaters for extra heat if needed. Recent updates to electrical, plumbing & roof, new hot water tank & septic newly pumped. Outside is a delight with beautiful low-maintenance landscaping & quaint matching fence posts. Open deck with wooden benches & table offers a great gathering space, with a gas fire pit off to the side. New gutters & soffits, new RV 30amp plug-in, U/G irrigation, storage/garden shed & plenty of parking space. Nearly half of the property on the east side is bare & open, making it ideal for a detached garage, shop or outdoor haven. Pool anyone? Don't miss the chance to make this idyllic property your own - a perfect blend of comfort, style and rural tranquility. If you love...