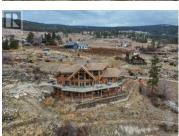

Architectural masterpiece of a log framed home. Barely a square corner to be found across nearly 4200 sq/ft of finished space just in the main home. 724 sq/f flex space above the garage. Geothermal heating system with Natural Gas back up. Durable tile roof and recently replaced Duradek on balcony. Naramata living at its finest. 2.54 acre lakeview home with cathedral ceiling and well thought out floor plan. Extra income options above detached garage suite and lower nanny suite below. Walk-out suite with lots of natural light overlooking the vineyard. Fruit farm varieties for enjoying the lands. (id:6769)