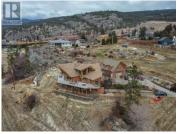

Architectural masterpiece of a log framed home. Barely a square corner to be found across nearly 4200 sq/ft of finished space just in the main home. 724 sq/f flex space above the garage. Geothermal heating system with Natural Gas back up. Durable tile roof and recently replaced Duradek on balcony. Naramata living at its finest. 2.54 acre lakeview home with cathedral ceiling and well thought out floor plan. Extra income options above detached garage suite and lower nanny suite below. Walk-out suite with lots of natural light overlooking the vineyard. Fruit farm varieties for enjoying the lands. (id:6769)