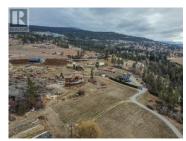

Architectural masterpiece of a log framed home. Barely a square corner to be found across nearly 4200 sq/ft of finished space just in the main home. 724 sq/f flex space above the garage. Geothermal heating system with Natural Gas back up. Durable tile roof and recently replaced Duradek on balcony. Naramata living at its finest. 2.54 acre lakeview home with cathedral ceiling and well thought out floor plan. Extra income options above detached garage suite and lower nanny suite below. Walk-out suite with lots of natural light overlooking the vineyard. Fruit farm varieties for enjoying the lands. (id:6769)