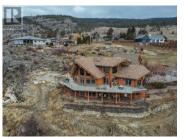

Architectural masterpiece of a log framed home. Barely a square corner to be found across nearly 4200 sq/ft of finished space just in the main home. 724 sq/f flex space above the garage. Geothermal heating system with Natural Gas back up. Durable tile roof and recently replaced Duradek on balcony. Naramata living at its finest. 2.54 acre lakeview home with cathedral ceiling and well thought out floor plan. Extra income options above detached garage suite and lower nanny suite below. Walk-out suite with lots of natural light overlooking the vineyard. Fruit farm varieties for enjoying the lands. (id:6769)