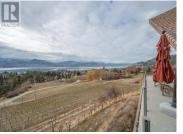

Architectural masterpiece of a log framed home. Barely a square corner to be found across nearly 4200 sq/ft of finished space just in the main home. 724 sq/f flex space above the garage. Geothermal heating system with Natural Gas back up. Durable tile roof and recently replaced Duradek on balcony. Naramata living at its finest. 2.54 acre lakeview home with cathedral ceiling and well thought out floor plan. Extra income options above detached garage suite and lower nanny suite below. Walk-out suite with lots of natural light overlooking the vineyard. Fruit farm varieties for enjoying the lands. (id:6769)