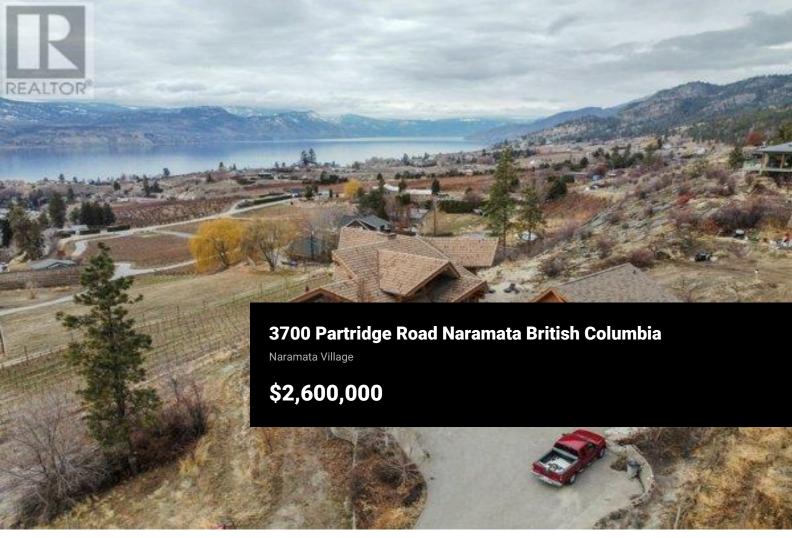

Architectural masterpiece of a log framed home. Barely a square corner to be found across nearly 4200 sq/ft of finished space just in the main home. 724 sq/f flex space above the garage. Geothermal heating system with Natural Gas back up. Durable tile roof and recently replaced Duradek on balcony. Naramata living at its finest. 2.54 acre lakeview home with cathedral ceiling and well thought out floor plan. Extra income options above detached garage suite and lower nanny suite below. Walk-out suite with lots of natural light overlooking the vineyard. Fruit farm varieties for enjoying the lands. (id:6769)