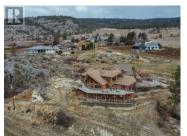

Architectural masterpiece of a log framed home. Barely a square corner to be found across nearly 4200 sq/ft of finished space just in the main home. 724 sq/f flex space above the garage. Geothermal heating system with Natural Gas back up. Durable tile roof and recently replaced Duradek on balcony. Naramata living at its finest. 2.54 acre lakeview home with cathedral ceiling and well thought out floor plan. Extra income options above detached garage suite and lower nanny suite below. Walk-out suite with lots of natural light overlooking the vineyard. Fruit farm varieties for enjoying the lands. (id:6769)