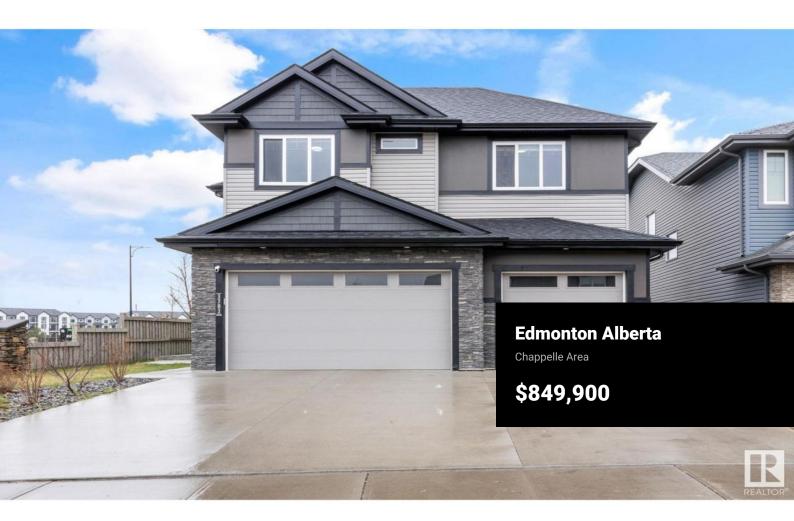

Discover the epitome of luxury living in this exquisite two-story home nestled in the heart of Chapelle. Boasting a rare heated triple car garage, this residence offers both style and functionality. The main floor welcomes you with a den and a full bath, designed with an open-concept layout centered around a stunning kitchen featuring a spacious island, perfect for culinary adventures and entertaining guests. Upstairs, unwind in the cozy bonus room or retreat to the master bedroom with its en suite, complemented by two additional washrooms for added convenience. Spanning over 2765 sq. ft., this property offers ample space for comfortable living. Furthermore, the fully finished basement with a separate entrance provides endless possibilities. With its proximity to esteemed schools and bustling shopping destinations, this residence epitomizes refined suburban living. Experience luxury living at its finest in this Chapelle gem! (id:6769)