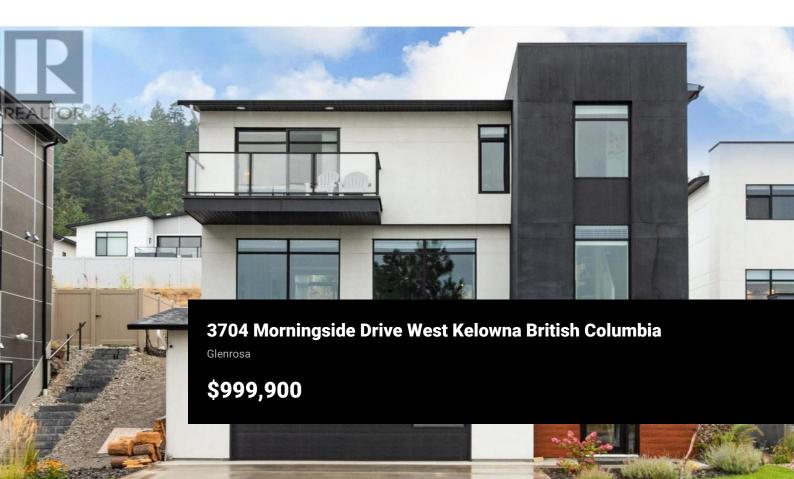

PRICED \$156,000.00 BELOW ASSESSED VALUE \* Welcome Home to the new community of "The Trails"". This 3 bed/3bath modern build is sure to impress. With unobstructed and expansive LAKEVIEWS over Astoria Park and situated on a quiet street. This plan is a two-story walk up, featuring an open concept great room with gorgeous natural light, massive windows and high ceilings. All 3 bedrooms are located on the top floor with laundry for convenience. The Primary bedroom includes a serene ensuite, walk in closet and the bonus of a private deck facing the Lake, Mount Boucherie and Mission Hill Estate Winery. An added office/flex room was built off the garage, and is a perfect space to work from home, or make a media room. The flat & fenced backyard is the ideal size for a pool, and outdoor entertaining or relaxing in the gazebo. Schools are within walking distance and just 5 minute drive to shopping, golf courses, wineries and restaurants in West Kelowna. Priced well below assessed value, and available for quick possession. View virtual tour and book your showing today. (id:6769)