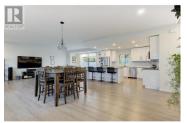

PRICED \$156,000.00 BELOW ASSESSED VALUE \* Welcome Home to the new community of "The Trails"". This 3 bed/3bath modern build is sure to impress. With unobstructed and expansive LAKEVIEWS over Astoria Park and situated on a quiet street. This plan is a two-story walk up, featuring an open concept great room with gorgeous natural light, massive windows and high ceilings. All 3 bedrooms are located on the top floor with laundry for convenience. The Primary bedroom includes a serene ensuite, walk in closet and the bonus of a private deck facing the Lake, Mount Boucherie and Mission Hill Estate Winery. An added office/flex room was built off the garage, and is a perfect space to work from home, or make a media room. The flat & fenced backyard is the ideal size for a pool, and outdoor entertaining or relaxing in the gazebo. Schools are within walking distance and just 5 minute drive to shopping, golf courses, wineries and restaurants in West Kelowna. Priced well below assessed value, and available for quick possession. View virtual tour and book your showing today. (id:6769)