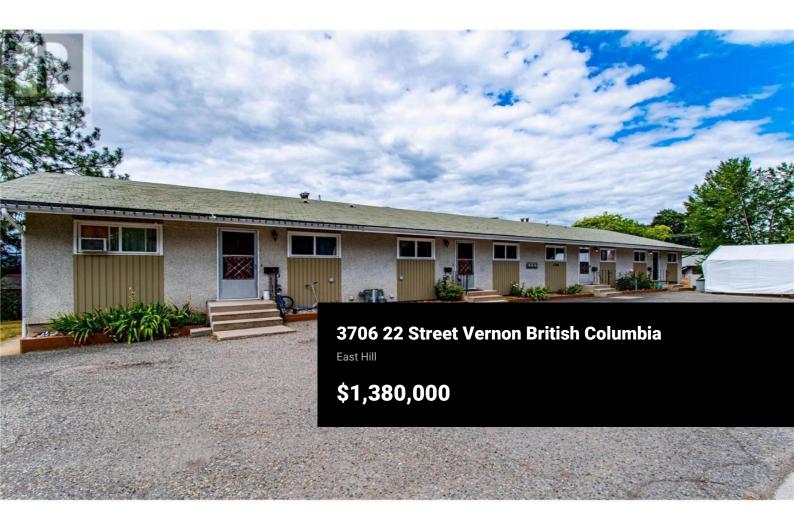

Very rare offering! A legal 4-plex on two titles in East Hill cul-de-sac! Offered at just over 6% cap rate with potential for 7-8%. Units are approximately 1,700' each, and currently are 2-3 bedrooms, 1-2 bathrooms (with option of easily making all units 3 bed 2 full baths) with covered balconies, semi open layouts, and easy access to lower floor from the backyard. Each unit has separate laundry. Plenty of parking on the large 0.32 acre lot. Unbeatable location minutes to parks, schools, and all amenities! (id:6769)